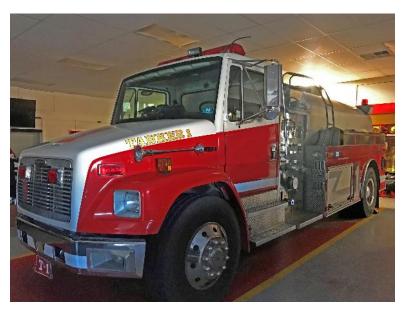

## 1998 S&S Freightliner Pumper Tanker

Freightliner Chassis Cummins 8.3 300 HP Alisson Automatic Mileage: 45,727 GVRW: 40,000

Waterous CGGYBX 750 GPM pump

Side-Mount Pump Panel

2100 Gallon Fiberglass Tank/Aluminum

wrapped

Driver's Side Discharges: (2)
Driver's Side Suction: (1)
Officer's Side Discharge: (1)
Officer's Side Suction: (1)
Rear Discharges: (1)
Rear Suction: (2)
Crosslays: (2)
10 in rear dump
2 – 6 in side dumps
2100-gallon Porta-tank
2 – 5 in hard suction hoses
Sask DOT Safety
Department Specified Threads