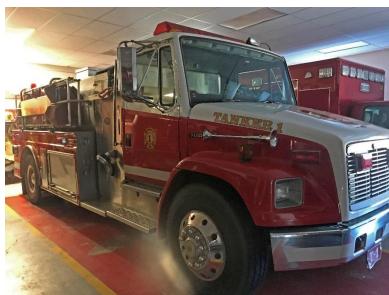

## 1998 S&S Freightliner Pumper Tanker

Freightliner Chassis Cummins 8.3 300 HP Alisson Automatic Mileage: 45,727 GVRW: 40,000

Waterous CGGYBX 750 GPM pump

Side-Mount Pump Panel

2100 Gallon Fiberglass Tank/Aluminum

wrapped

Driver's Side Discharges: (2)
Driver's Side Suction: (1)
Officer's Side Discharge: (1)
Officer's Side Suction: (1)
Rear Discharges: (1)
Rear Suction: (2)
Crosslays: (2)
10 in rear dump
2 – 6 in side dumps
2100-gallon Porta-tank
2 – 5 in hard suction hoses
Sask DOT Safety
Department Specified Threads