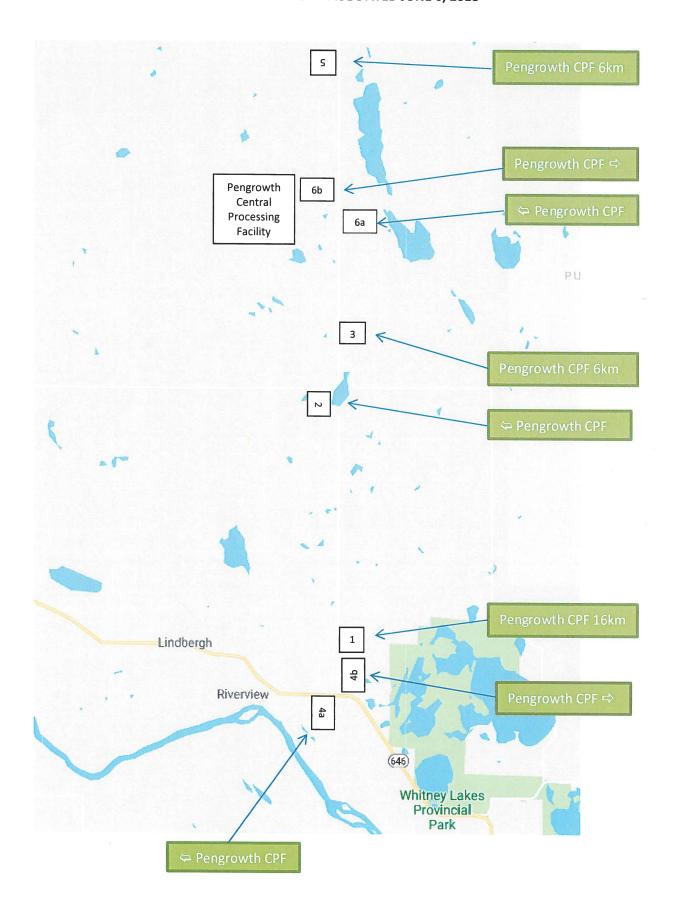

As such, we respectfully request your approval to convert our temporary signage to large, highly visible, permanent signage as outlined below and on the attached map:

- 1. "Pengrowth 16 km" Northbound, immediately after turning from highway 646 onto Range Road 50;
- 2. "Pengrowth (left)" Eastbound, on Moose Hills road at the junction with Range Road 50;
- 3. "Pengrowth 6 km" Northbound on Range Road 50, after the Moose Hills road junction;
- 4. "Pengrowth (right & left)" Eastbound and Westbound at the junction of 646 and Range Road 50;

- 5. "Pengrowth 6 km" heading South on Range Road 50, after the highway 656 junction.
- 6. "Pengrowth Lindberg SAGD Central Processing Facility" Northbound and Southbound on Range Road 50 at the entrance to our CPF.

## MAP ATTACHED TO LETTER FROM PENGROWTH ENERGY CORPORATION TO THE COUNTY OF ST. PAUL DATED JUNE 6, 2018