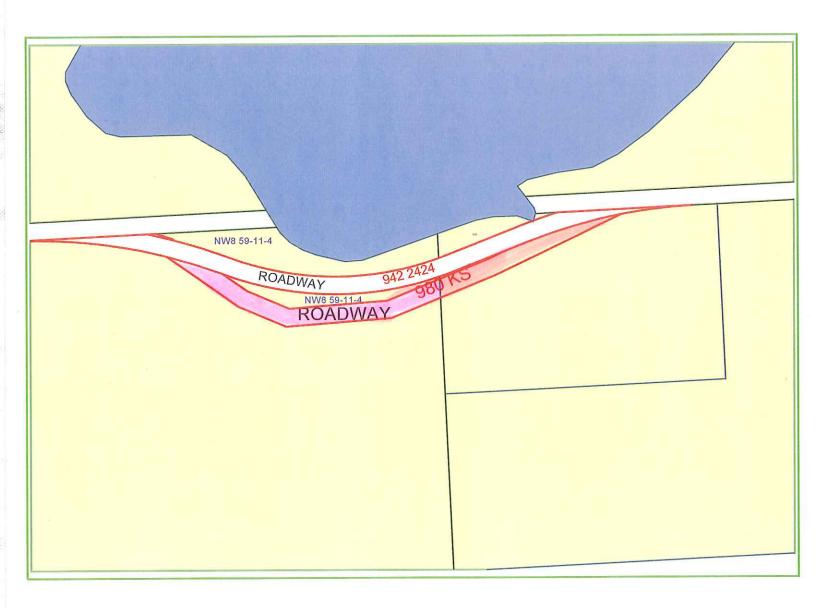

#### 5.2. ROAD CANCELLATIONS

#20120808008

**Meeting :** August 14, 2012 **Meeting Date :** 2012/08/14 10:00

Road Plan 980KS in NW 8-59-11-W4 amd NE 8-59-11-W4. Crystal provided a different map which indicates where the old road was (that we are requesting to cancel - in pink) and where the road now exists.

Section 24 of the M.G.A. allows Council to close and cancel any part of a road described in a surveyed road plan if it is no longer required for use by the travelling public owing to the existence of an alternate route.

All that portion of Road Plan 980KS in NW 8-59-11-W4 and NE 8-59-11-W4 excepting thereout all mines and minerals.

Cancelled portions to be consolidated with respective title.

All that portion of Road Plan 980KS in NW 8-59-11-W4; NE 8-59-11-W4 Excepting thereout all mines and minerals

-- -ti--- to be some did at ad with reapportive titles

| Cancelled portions to be con- | solidated with respective titles. |  |
|-------------------------------|-----------------------------------|--|
|                               | CHIEF ADMINISTRATIVE OFFICER      |  |
|                               | REEVE                             |  |
| APPROVED THE                  | DAY OF 2012.                      |  |
|                               | MINISTER OF TRANSPORTATION        |  |
| Approval valid formonths      |                                   |  |