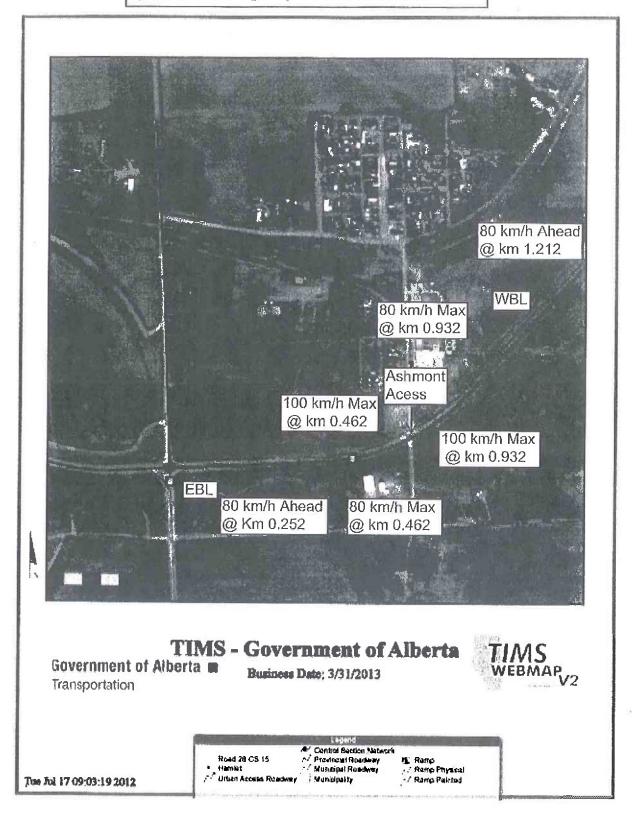

f Administrative Officer** 

### RE: SPEED REDUCTION ON HIGHWAY 28 NEAR ASHMONT ACCESS

As per our discussions we have prepared the map for speed reduction on Highway 28 near Ashmont access from 100 km/h to 80 km/h.

The 80 km/h speed zone (470 meters in total) will start at kilometre 0.462 for eastbound direction and at kilometre 0.932 for westbound direction. Max. Speed Ahead signs will be located 210 meters for eastbound direction and 280 meters for westbound direction before the new speed zone. Please see the attached map.

If council is in agreement with this proposal, please sign below and return this letter to our office.

Sincerely,

Paula Campbell, P. Eng.

Operations Manager

Sheila Kitz

Chief Administration Officer

SP/sp

Alberta

Speed Limit On Highway 28 Near Ashmont Acess





5015 - 49 Avenue, St. Paul, AB TOA 3A4 www.county.stpaul.ab.ca

### **Issue Summary Report**

# 7.7. ENGINEERING ESTIMATES FOR OVERLAYS ON MURPHY AND MOOSEHILLS ROADS

#20120808010

Meeting: August 14, 2012 Meeting Date: 2012/08/14 10:00

### **Background**

Further to the July Public Works Meeting, we require a motion from Council to approve the engineering estimates of the overlays on the Murphy and Moosehills Roads so that we can be ready to make application for Resource Road funding when we are next eligible.

### Recommendation

Motion to approve the engineering estimates for the overlays on the Murphy and Moosehills roads for approximately \$63,000.

### **Additional Information**

Originated By: skitz



5015 - 49 Avenue, St. Paul, AB TOA 3A4 www.county.stpaul.ab.ca

### **Issue