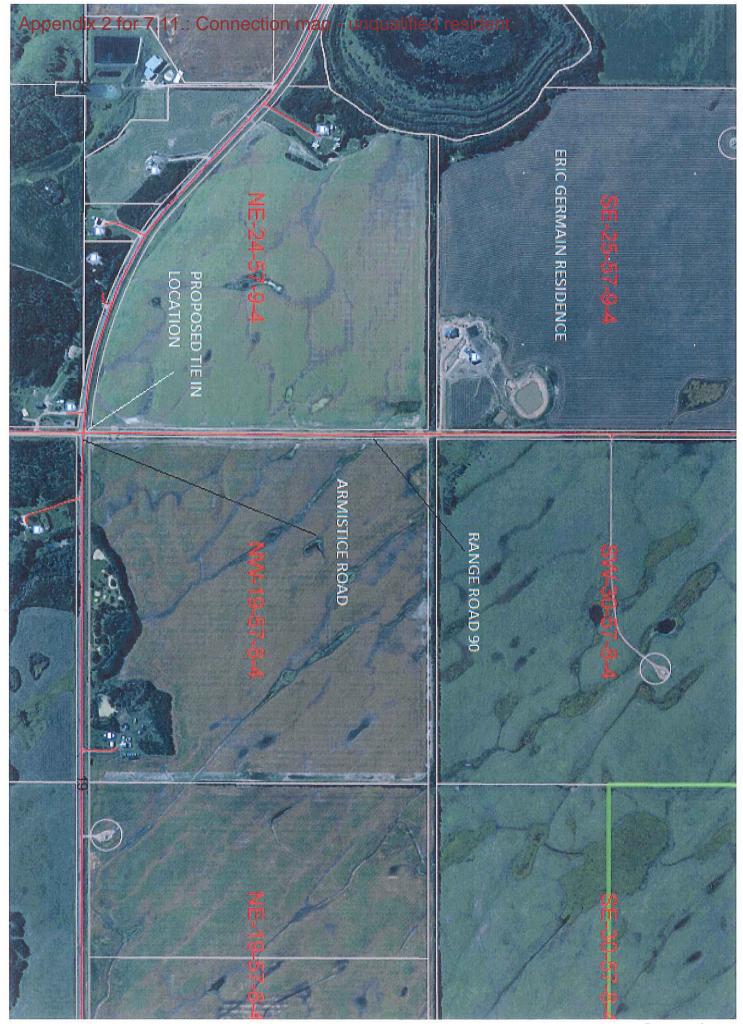

|                                           |

Total. Application.

Single = 19

Duel.

Eric Germain Connection Request Rectal.

CONNECTIONS FOR ST. PAUL/ELK POINT WATERLINE



Page 74 of 98



5015 - 49 Avenue, St. Paul, AB TOA 3A4 www.county.stpaul.ab.ca

## **Issue Summary Report**

#### 7.12. 7TH ANNUAL PARTNERS IN EXCELLENCE CONFERENCE

#20120813001

Meeting: August 14, 2012 Meeting Date: 2012/08/14 10:00

## **Background**

Alberta Public Works Association, The Alberta Roadbuilders & Heavy Construction Association and Alberta Transportation will be hosting the 7th Annual Partner's in Excellence Conference & Tradeshow from October 1-3, 2012 in Red Deer.

#### Recommendation

Motion to approve 2 Public Works Staff members to attend the partners in Excellence Conference & Tradeshow from October 1-3, 2012.

#### **Additional Information**

Originated By: Idemoissac

# Partners in Excellence CONFERENCE



## Appendix 1 for 7.12.: Partners in Excellence Confere