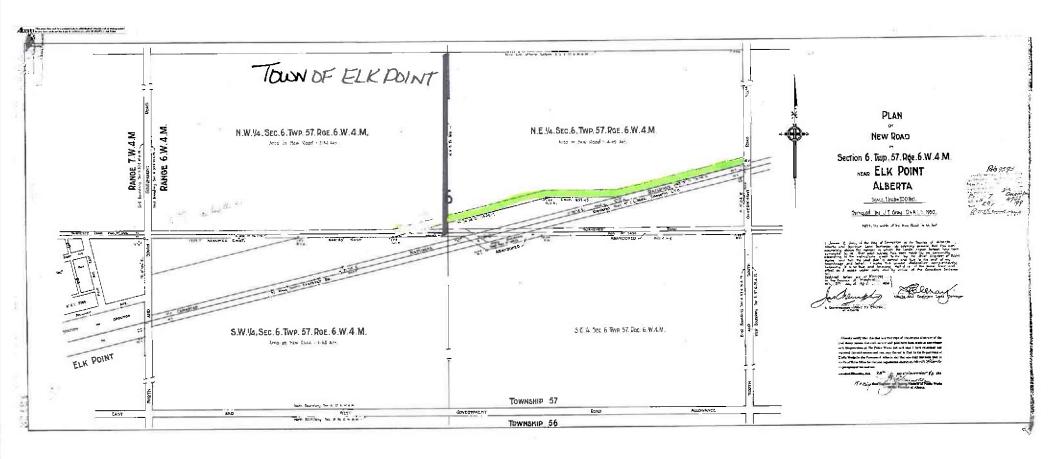

#### 5.2. ROAD CANCELLATIONS

#20120808008

**Meeting :** August 14, 2012 **Meeting Date :** 2012/08/14 10:00

#### **Background**

Attached is more information on the two road cancellations that were tabled from the July Council Meeting.

Road Plan 4933EO in NE 6-57-6-W4. We are now requesting to cancel only the portion that lies within the County of St. Paul. Crystal will be informing the Town of Elk Point that we will be cancelling the portion within the County

Road Plan 980KS in NW 8-59-11-W4 amd NE 8-59-11-W4. Crystal provided a different map which indicates where the old road was (that we are requesting to cancel - in pink) and where the road now exists.

Section 24 of the M.G.A. allows Council to close and cancel any part of a road described in a surveyed road plan if it is no longer required for use by the travelling public owing to the existence of an alternate route.

All that portion of Road Plan 4933EO in NE 6-57-5-W4 excepting thereout all mines and minerals.

Cancelled portions to be consolidated with respective title.

Motion to cancel the following road plan as it is no longer being used for public travel:

# All that portion of Road Plan 4933EO in NE 6-57-6-W4 Excepting thereout all mines and minerals

| Cancelled portions to be consolida | ted with respective titles.  |
|------------------------------------|------------------------------|
|                                    | CHIEF ADMINISTRATIVE OFFICER |
|                                    | REEVE                        |
| APPROVED THE DA                    | Y OF 2012.                   |
|                                    | MINISTER OF TRANSPORTATION   |
| Approval valid for months          |                              |

# PLAN 4933EO