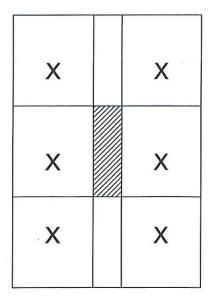

"Abutting" means any property (indicated by "X") touching the road allowance which is to be occupied, unless it is separated by another road allowance.