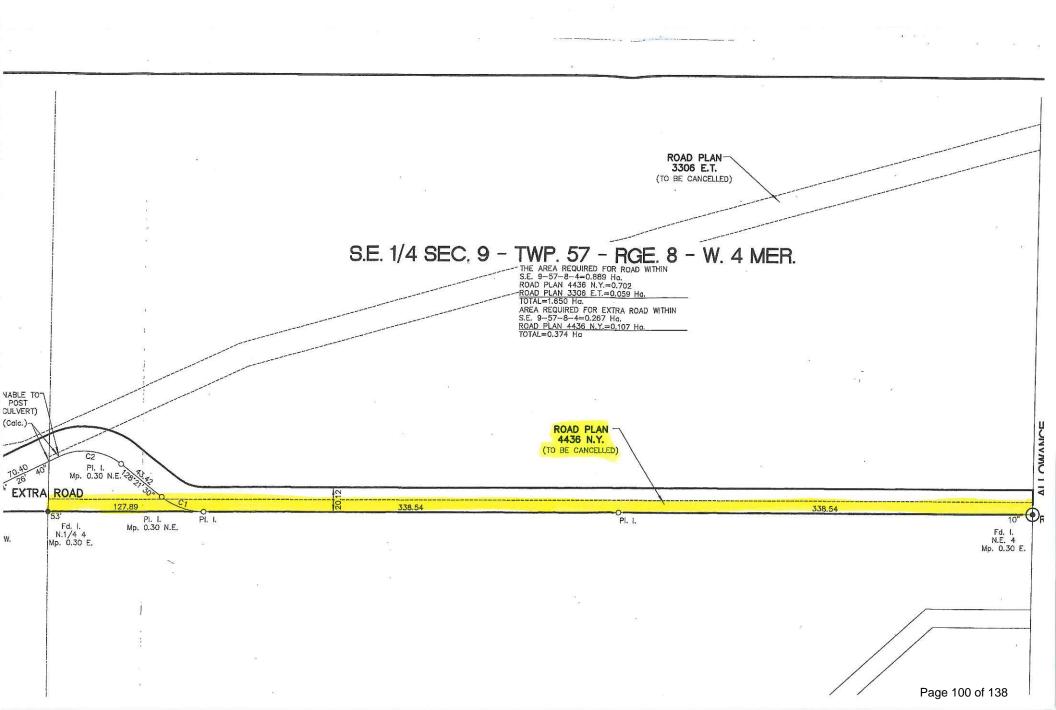

## Twp Rd 571 in Sections 4, 5, 8 & 9-57-8-W4

NW 4-57-8-4 Steve, Raymond & Lee-Ann Suvak

SE 9-57-8-W4 John & Kay Wozniak Lot 1, Plan 9220965 Floyd & Rita Kunnas

in NE 5-57-8-W4

SW 9-57-8-W4 Floyd & Rita Kunnas