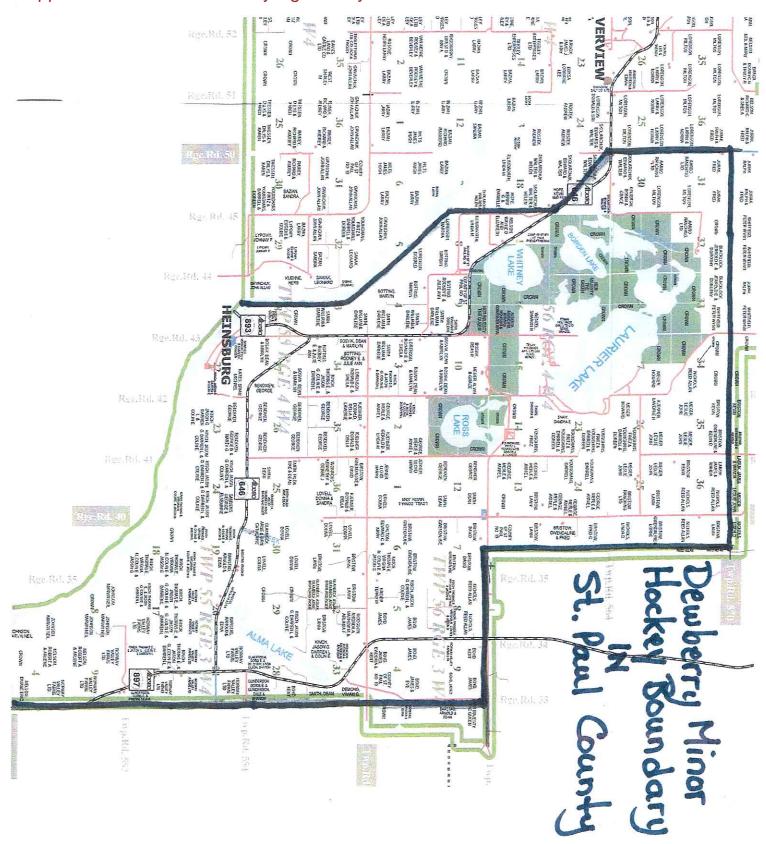

5015 ~ 49 Avenue, St. Paul, AB TOA 3A4 www.county.stpaul.ab.ca

June 19, 2014

Thursday, June 19, 2014
Start time 10:00 AM
Council Chambers

# **AGENDA**

- 1. CALL TO ORDER
- 2. MINUTES
  - 2.1 MAY 6, 2014 (2014/05/06)
- 3. BANK RECONCILIATION
- 4. ADDITIONS TO AGENDA AND ACCEPTANCE OF AGENDA
- 5. BUSINESS ARISING FROM MINUTES
  - 5.1. FUNDING REQUEST CANADA SENIOR GAMES
- 6. **DELEGATION** 
  - 6.1. 10:30 A.M. PUBLIC HEARING BYLAW NO. 2014-07 AMEND LUB REZONE LOT 1, BLOCK 1, PLAN 1321865
  - 6.2. 10:45 A.M. PUBLIC HEARING BYLAW NO. 2014-09 AMEND LUB REZONE PNE 34-56-11-W4
  - 6.3. 11:00 A.M. DELEGATION JAMES VERIGIN
  - 6.4. 11:30 A.M. BROOKE SALLSTROM INTERNATIONAL EXCHANGE OPPORTUNITY