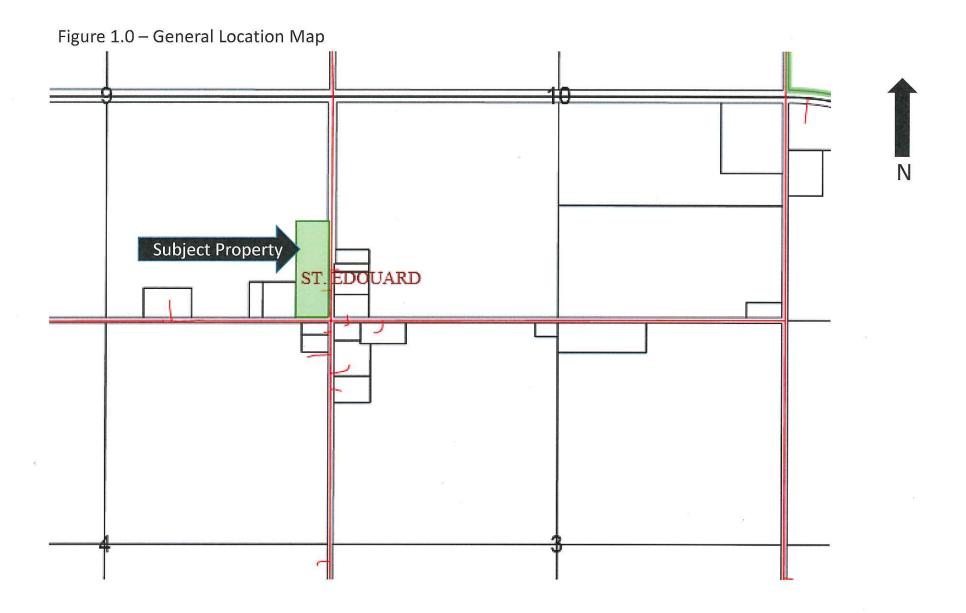

# General Location Map

5015 - 49 Avenue, St. Paul, AB TOA 3A4 www.county.stpaul.ab.ca