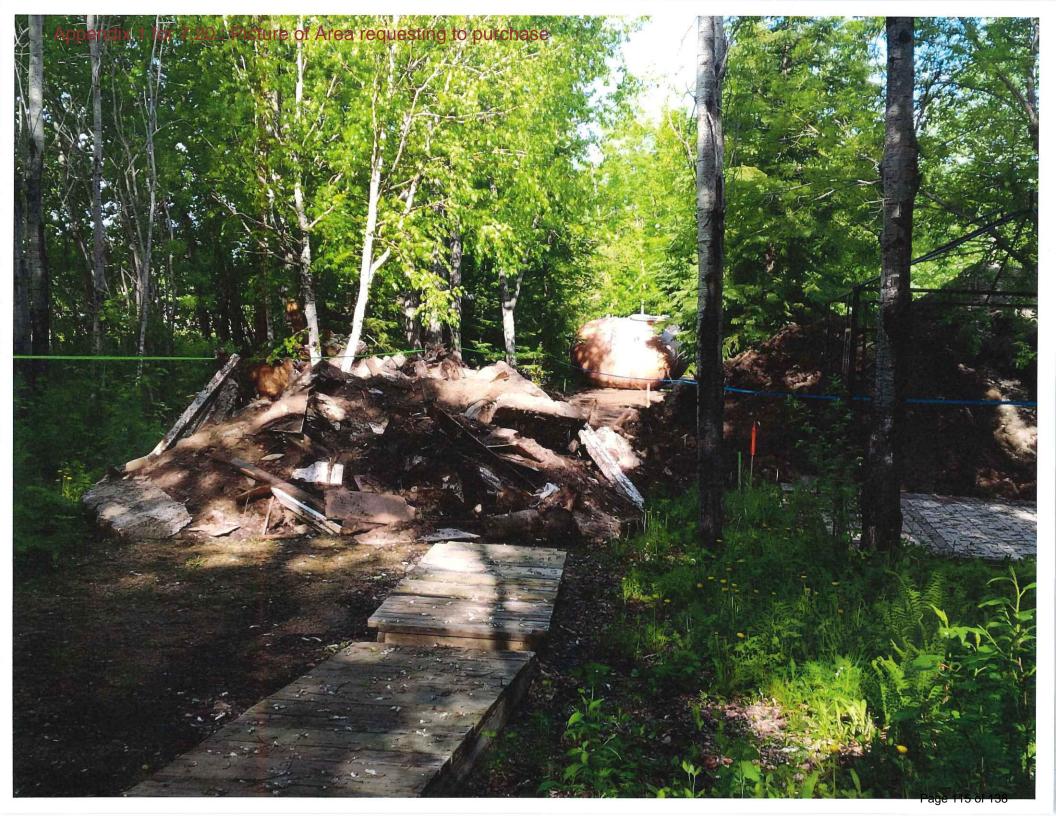

lan 1209TR at Floatingstone Lake is requesting to purchase part of Lot 06R, Block 3, Plan 1209TR which runs parallel to the south side of his property, adjacent to the road. He has wood stacked on the reserve land and would also like to build a small cabin on it. The total area he is requesting to purchase is 2609 sq. ft. The applicant would be responsible to pay market value for the land as well as all survey and subdivision fees.

Dennis Bergheim went out to look at the property. The area that the landowner is requesting to purchase is very low, swampy land. The attached picture shows an orange stake where his property line ends and the reserve land begins.

### Recommendation

Motion to deny the request to purchase part of Lot 06R, Block 3, Plan 1209TR.

### **Additional Information**





Part of: Lot 06 R, Block 3, Plan 1209TR

Date Registered: Sept 15, 1972 1209tr - Windows Photo Viewer Burn - Open -200 29 150.0 150.0 270°00' 90000' 150.0 . 150.0 140.0 50.0 50.0 00' 100' 290.0 301 900 001 GOV'T. 66' ROAD 1 st. AVE. Area = 242m2 2,604.9 sqft

0.0598 acres







5015 ~ 49 Avenue, St. Paul, AB TOA 3A4 www.county.stpaul.ab.ca

### **Issue Summary Report**

### 7.21. RFP FOR AUDITING SERVICES

#20140616002

Meeting: June 19, 2014 Meeting Date: 2014/06/19 10:00

### **Background**

Administration sent out a Request for Proposal for Auditing Services to three CA firms that do municipal auditing - Joly McCarthy Dion, Wilde and Company, and Synergy Chartered Accountants. The only firm that responded to the Request for Proposal was Synergy Chartered Accountants. Joly McCarthy