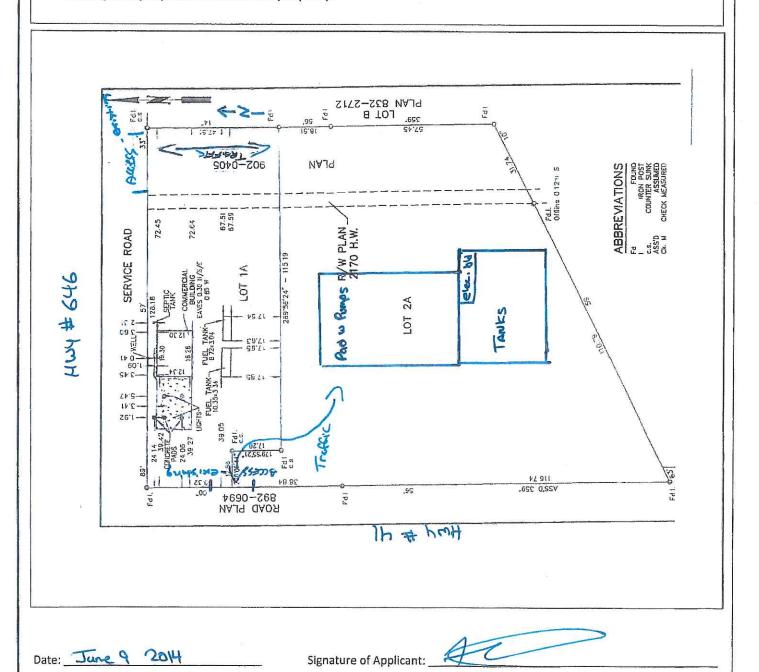

645.3301.

Lot 2A Block Plan 902 0405 and/or Part of NW Sec 31 Twp 056 Rge 06 W4M

#### Proposed Sketch - please indicate/include:

- The use, location and dimensions of buildings on the land and specify which buildings may be demolished or moved from property.
- Location of any water bodies on subject property.
- All developed and undeveloped road allowances.
- Indicate the North direction.
- Location of all right-of-way and easements within or abutting the subject property.
- Location of existing wells/ septic systems and distances from property lines to any permanent structures.
- Indicate the location, dimensions and boundaries of the land to be rezoned.
- Location of all right-of-way and easements within or abutting the subject property.
- Existing and proposed accesses on property.



| Appendix 2 for 7.13.: Rezoning Applic                                                                   | ation                                                                  |
|---------------------------------------------------------------------------------------------------------|------------------------------------------------------------------------|
| REGISTERED OWNER OR PERSON ACTING ON BE                                                                 | HALF:                                                                  |
| 1, Harris Jerrett.                                                                                      | hereby certify that (check one):                                       |
| ☐ I am the registered owner; or