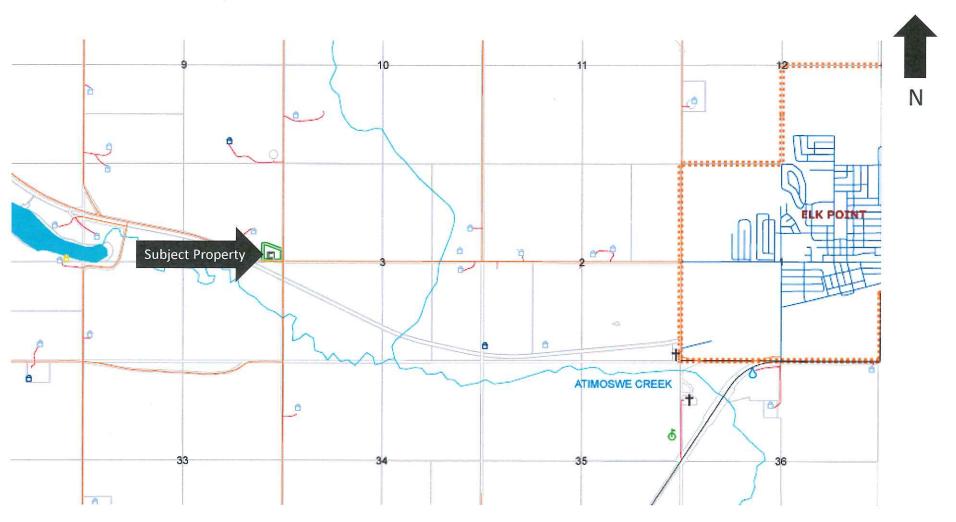

# **Background**

At the April Meeting, Council gave first reading to Bylaw No. 2014-07, which is a bylaw to amend Bylaw No. 2013-50 as it relates to rezoning Lot 1, Block 1, Plan 1321865 in PNE 4-57-7-W4 from Agricultural to Industrial Commercial. The owner is expanding his business and wants to build another shop, but then it will not conform to the Agricultural zoning.

A public consultation was held on April 22, 2014 at the Elk Point Senior's Centre and no one from the Public attended.

Bylaw No. 2014-07 was advertised in the St. Paul Journal and Elk Point Point Review the weeks of June 3 and June 10, 2014 and the adjacent landowners were notified via letter post.

Krystle Fedoretz will attend this Public Hearing.