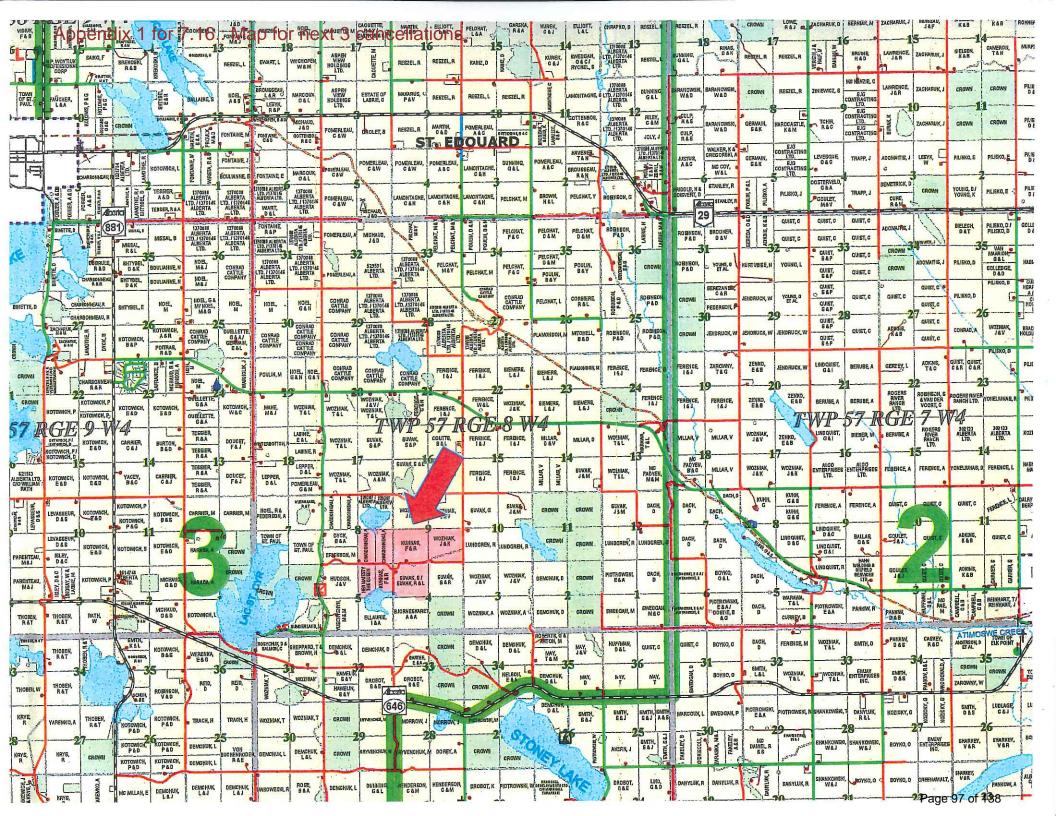

## Twp Rd 571 in Sections 4, 5, 8 & 9-57-8-W4

NW 4-57-8-4 Steve, Raymond & Lee-Ann Suvak

SE 9-57-8-W4 John & Kay Wozniak Lot 1, Plan 9220965 Floyd & Rita Kunnas

in NE 5-57-8-W4

SW 9-57-8-W4 Floyd & Rita Kunnas