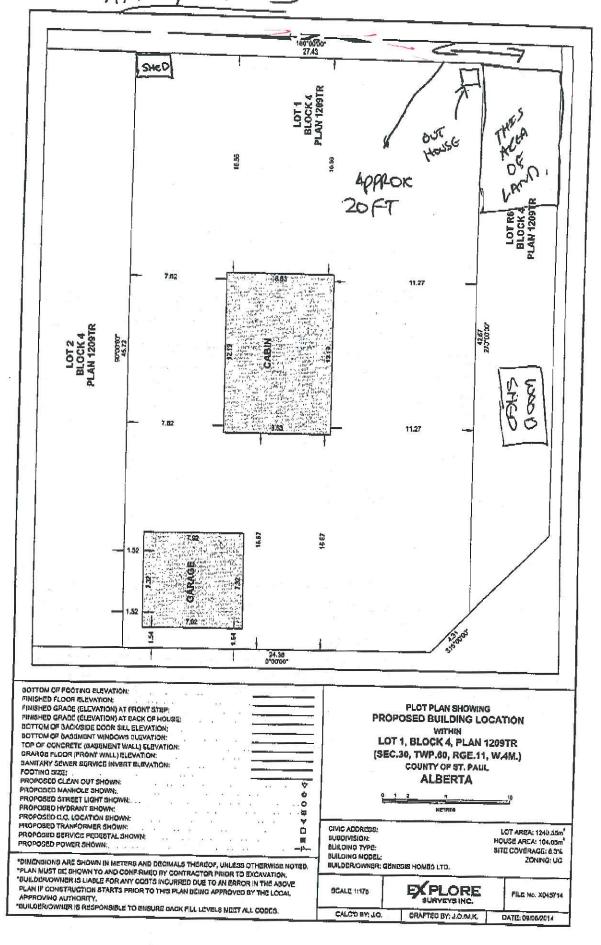

n 1209TR at Floatingstone Lake is requesting to purchase part of Lot 06R, Block 3, Plan 1209TR which runs parallel to the south side of his property, adjacent to the road. He has wood stacked on the reserve land and would also like to build a small cabin on it. The total area he is requesting to purchase is 2609 sq. ft. The applicant would be responsible to pay market value for the land as well as all survey and subdivision fees.

Dennis Bergheim went out to look at the property. The area that the landowner is requesting to purchase is very low, swampy land. The attached picture shows an orange stake where his property line ends and the reserve land begins.

### Recommendation

Motion to deny the request to purchase part of Lot 06R, Block 3, Plan 1209TR.

### **Additional Information**





Part of: Lot 06 R, Block 3, Plan 1209TR

Date Registered: Sept 15, 1972 1209tr - Windows Photo Viewer Burn - Open -200 29 150.0 150.0 270°00' 90000' 150.0 . 150.0 140.0 50.0 50.0 00' 100' 290.0 301 900 001 GOV'T. 66' ROAD 1 st. AVE. Area = 242m2 2,604.9 sqft

0.0598 acres







5015 ~ 49 Avenue, St. Paul, AB TOA 3A4 www.county.stpaul.ab.ca

### **Issue Summary Report**

### 7.21. RFP FOR AUDITING SERVICES

#20140616002

Meeting: June 19, 2014 Meeting Date: 2014/06/19 10:00

### **Background**

Administration sent out a Request for Proposal for Auditing Services to three CA firms that do municipal auditing - Joly McCarthy Dion, Wilde and Company, and Synergy Chartered Accountants. The only firm that responded to the Request for Proposal was Synergy Chartered Accountants. Joly McCarthy an