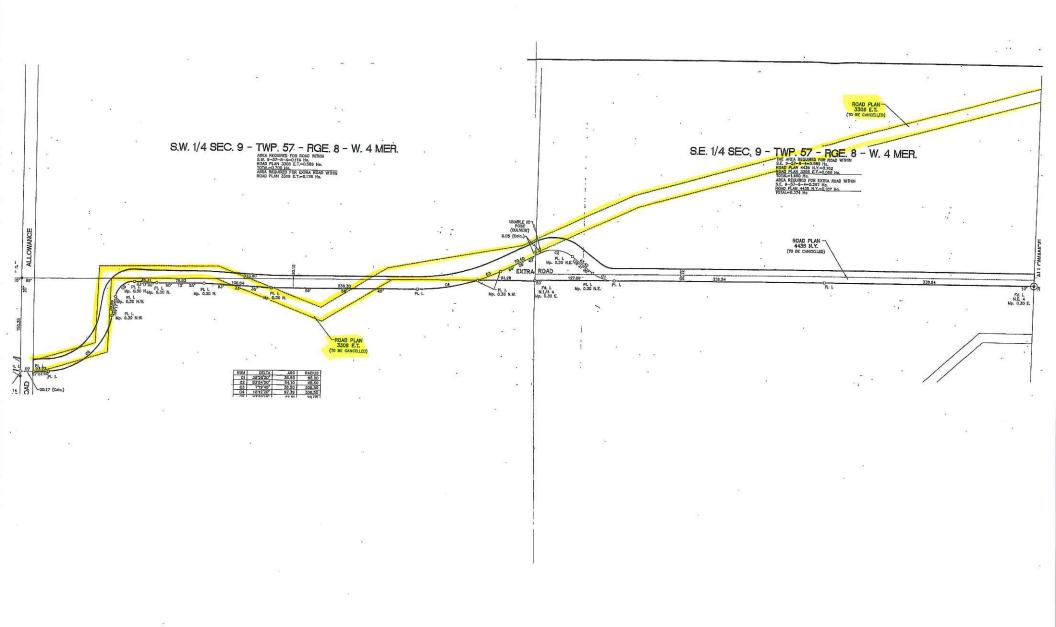

## Twp Rd 571 in Sections 4, 5, 8 & 9-57-8-W4

NW 4-57-8-4 Steve, Raymond & Lee-Ann Suvak

SE 9-57-8-W4 John & Kay Wozniak Lot 1, Plan 9220965 Floyd & Rita Kunnas

in NE 5-57-8-W4

SW 9-57-8-W4 Floyd & Rita Kunnas