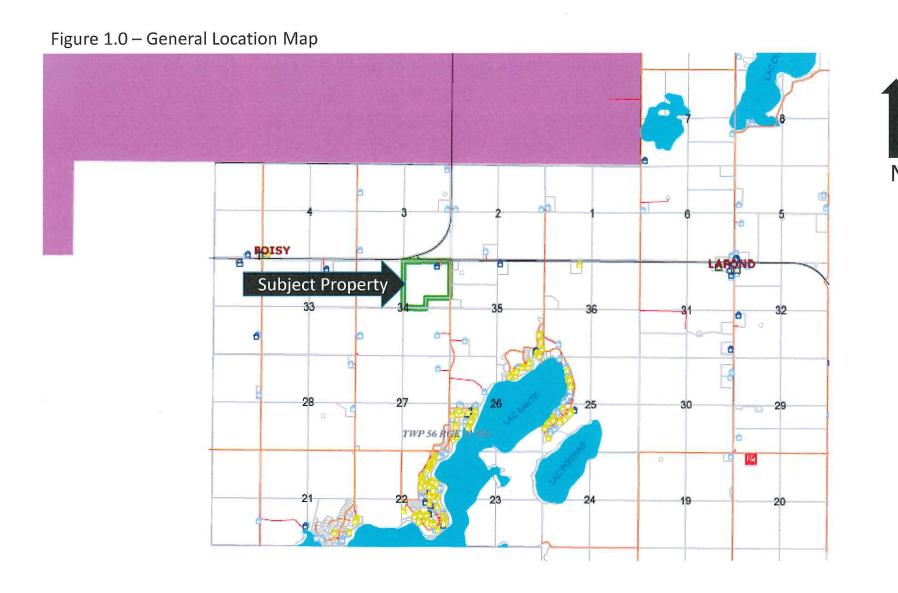

# 6.2. 10:45 A.M. - PUBLIC HEARING - BYLAW NO. 2014-09 - AMEND LUB REZONE PNE 34-56-11-W4

#20140615002

**Meeting :** June 19, 2014 **Meeting Date :** 2014/06/19 10:00

# **Background**

At the May Meeting, Council gave first reading to Bylaw No. 2014-09, which is bylaw to amend Bylaw No. 2013-50 as it relates to rezoning PNE 34-56-11-W4 from Agricultural to Country Residential One (CR1). The owner wants to subdivide the yard site so it can be sold.