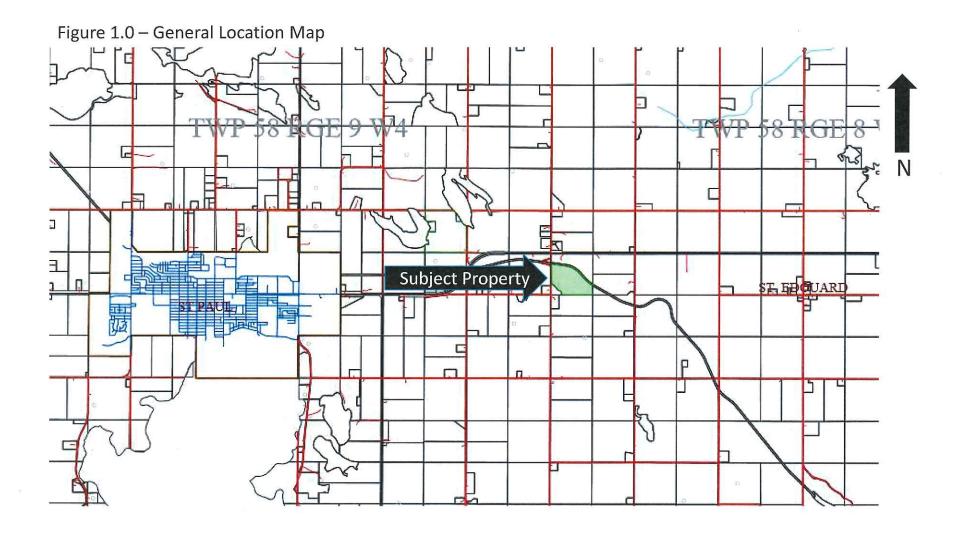

# General Location Map

5015 - 49 Avenue, St. Paul, AB TOA 3A4 www.county.stpaul.ab.ca