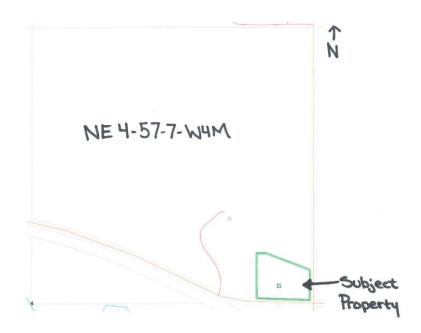

# **Background**

At the April Meeting, Council gave first reading to Bylaw No. 2014-07, which is a bylaw to amend Bylaw No. 2013-50 as it relates to rezoning Lot 1, Block 1, Plan 1321865 in PNE 4-57-7-W4 from Agricultural to Industrial Commercial. The owner is expanding his business and wants to build another shop, but then it will not conform to the Agricultural zoning.

A public consultation was held on April 22, 2014 at the Elk Point Senior's Centre and no one from the Public attended.

Bylaw No. 2014-07 was advertised in the St. Paul Journal and Elk Point Point Review the weeks of June 3 and June 10, 2014 and the adjacent landowners were notified via letter post.

Krystle Fedoretz will attend this Public Hearing.