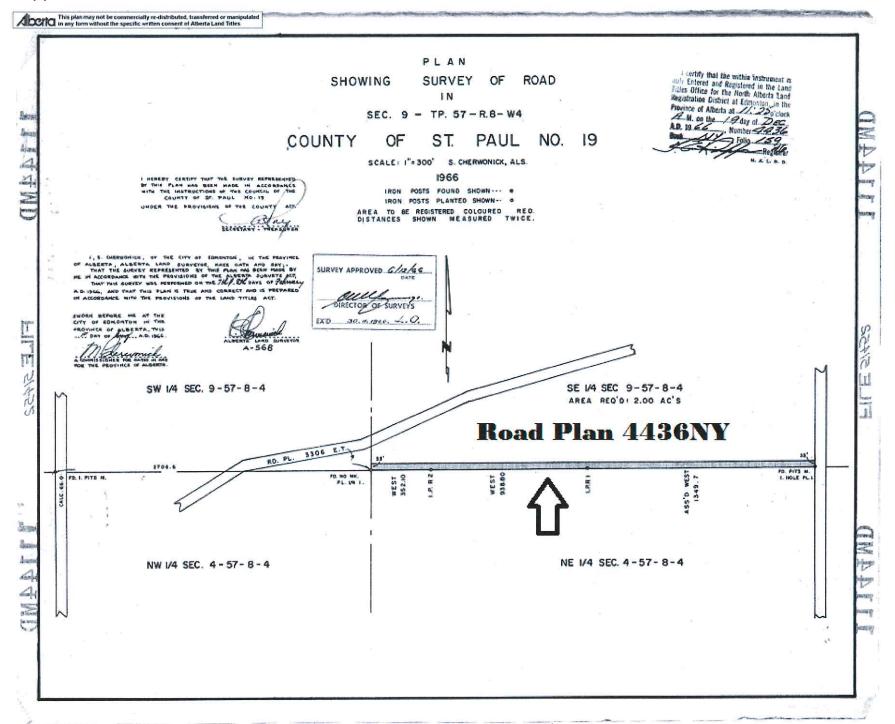

## Twp Rd 571 in Sections 4, 5, 8 & 9-57-8-W4

NW 4-57-8-4 Steve, Raymond & Lee-Ann Suvak

SE 9-57-8-W4 John & Kay Wozniak Lot 1, Plan 9220965 Floyd & Rita Kunnas

in NE 5-57-8-W4

SW 9-57-8-W4 Floyd & Rita Kunnas