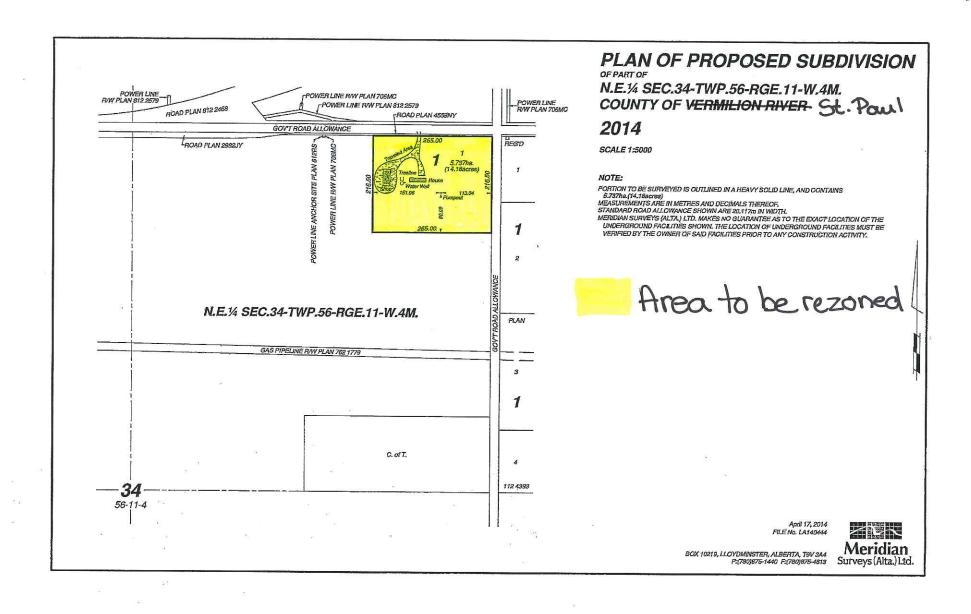

# 6.2. 10:45 A.M. - PUBLIC HEARING - BYLAW NO. 2014-09 - AMEND LUB REZONE PNE 34-56-11-W4

#20140615002

**Meeting :** June 19, 2014 **Meeting Date :** 2014/06/19 10:00

# **Background**

At the May Meeting, Council gave first reading to Bylaw No. 2014-09, which is bylaw to amend Bylaw No. 2013-50 as it relates to rezoning PNE 34-56-11-W4 from Agricultural to Country Residential One (CR1). The owner wants to subdivide the yard site so it can be sold.

1. Bylaw No. 2013-50 is hereby amended as follows:

FROM: Agricultural to Country Residential One (CR1)

FOR: PNE 34-56-11-W4

Read a first time in Council this 6<sup>th</sup> day of May, A.D. 2014.

Advertised the day of , A.D. 2014, and the day , A.D. 2014 in the St. Paul Journal.