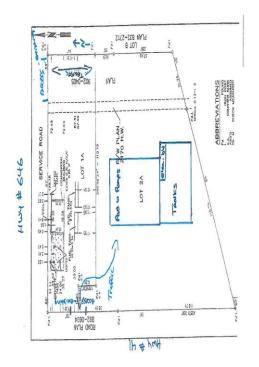

om Agricultural to Industrial Commercial.

#### **Additional Information**

### **COUNTY OF ST. PAUL NO. 19**

#### **BY-LAW NO. 2014-13**

A By-law of the County of St. Paul No. 19 in the Province of Alberta to amend the Land Use Bylaw No. 2013-50

WHEREAS, it is deemed expedient to amend the Land Use Bylaw of St. Paul and County of St. Paul as set out in the Municipal Government Act, 2000 as amended.

**NOW, THEREFORE**, under the authority and subject to the provisions of the Municipal Government Act, 2000, as amended, and by virtue of all other powers it enabling, the Council of the County of St. Paul No. 19, hereby assembled, enacts as follows:

1. Bylaw No. 2013-50 is hereby amended as follows:

FROM: Agricultural to Industrial Commercial

FOR: Lot 2A, Plan 9020405 in NW 31-56-6-W4



| Reeve                                               | Chief Adminis   | strative O | fficer      |       |
|-----------------------------------------------------|-----------------|------------|-------------|-------|
| Read a third time and duly passed in                | Council this    | day of     | , A.D. 2014 | 1.    |
| Read a second time in Council this                  | day of          | , A.       | D. 2014.    |       |
| Advertised the day of 2014 in the St. Paul Journal. | , A.D. 2014, a  | and the    | day         | , A.D |
| Read a first time in Council this 19th              | day of June, A. | D. 2014.   |             |       |

| COUNTY OF ST. PAUL REZONING APPLICATION