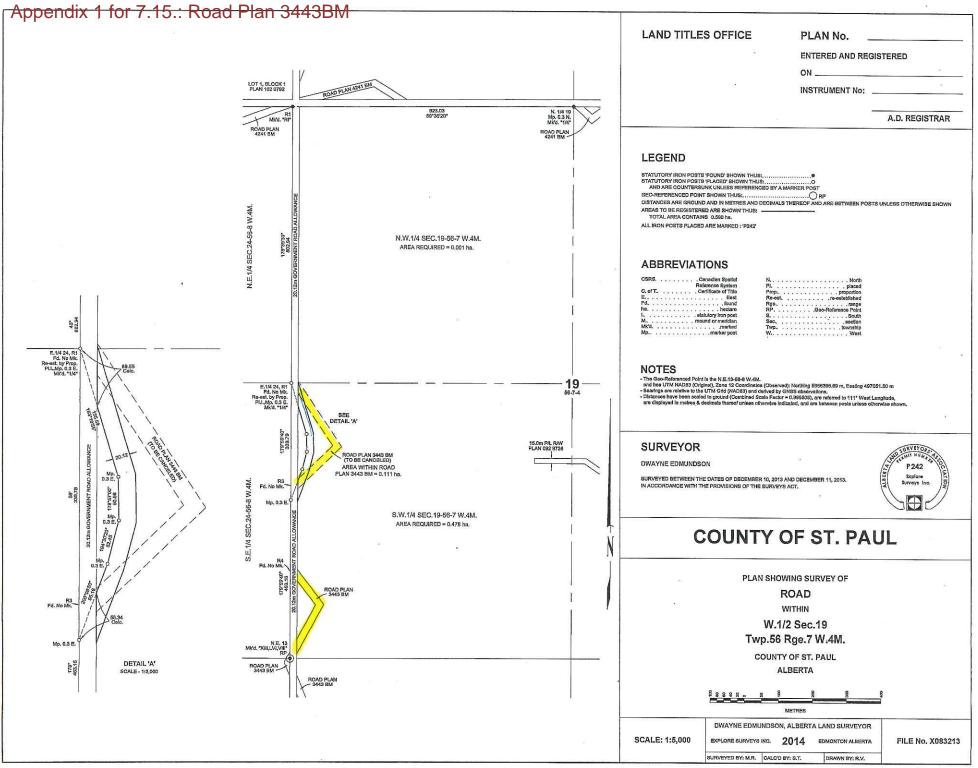

- 7.10. DATE FOR JUNE PUBLIC WORKS MEETING
- 7.11. BYLAW NO. 2014-10 AMEND LUB REZONE LOT 1, PLAN 812 1999
- 7.12. BYLAW NO. 2014-12-AMEND LUB REZONE PSW 7-58-8-W4
- 7.13. BYLAW NO. 2014-13 AMEND LUB REZONE NW 31-56-6-W4
- 7.14. ROAD CANCELLATION PLAN 2618KS IN NW & SW 14-58-8-W4
- 7.15. **ROAD CANCELLATION PLAN 3443BM IN SW 19-56-7-W4**
- 7.16. ROAD CANCELLATION ROAD PLAN 4436NY IN SE 9-57 8-W4
- 7.17. ROAD CANCELLATION PLAN 3306ET IN SE & SW 9-57-8-W4 AND NW 4-57-8-W4
- 7.18. ROAD CANCELLATION PLAN 7921837 IN SE 8-57-8-W4 & NE 5-57-8-W4
- 7.19. LETTER FROM TOWN OF ST. PAUL TO EVERGREEN
- 7.20. LOT 6, BLOCK 3, PLAN 1209TR FLOATINGSTONE
- 7.21. RFP FOR AUDITING SERVICES
- 7.22. ASSESSMENT RFP RESULTS
- 7.23. WATER SUPPLY TO ASHMONT
- 7.24. OLD LANDFILL GROUND WATER MONITORING TOWN OF ST. PAUL
- 7.25. IRON HORSE TRAIL WATER LINE
- 7.26. IN CAMERA ITEM
- 8. **CORRESPONDENCE**
- 9. **REPORTS** 
  - 9.1. CAO REPORT
  - 9.2. MD OF ST. PAUL FOUNDATION
- 10. UPCOMING MEETINGS
  - 10.1. **JULY 8-10 ASB TOUR BROOKS**
- 11. FINANCIAL
  - 11.1. LISTING OF ACCOUNTS PAYABLE
  - 11.2. **COUNCIL FEES**
  - 11.3. BUDGET TO ACTUAL
- 12. **ADJOURNMENT**