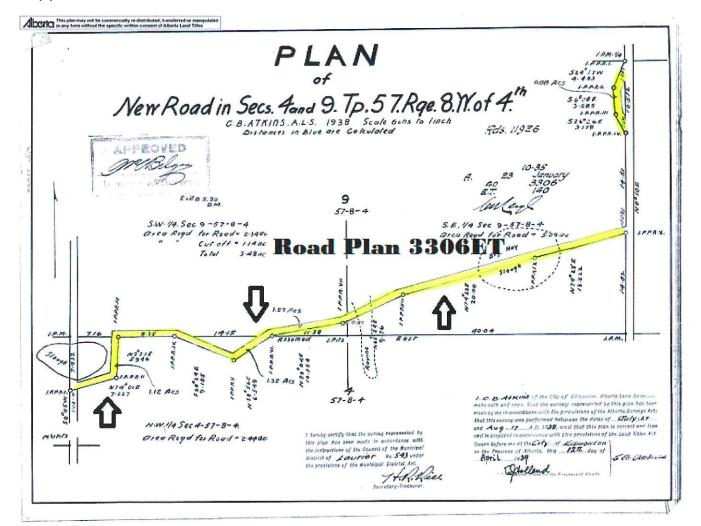

## Twp Rd 571 in Sections 4, 5, 8 & 9-57-8-W4

NW 4-57-8-4 Steve, Raymond & Lee-Ann Suvak

SE 9-57-8-W4 John & Kay Wozniak Lot 1, Plan 9220965 Floyd & Rita Kunnas

in NE 5-57-8-W4

SW 9-57-8-W4 Floyd & Rita Kunnas