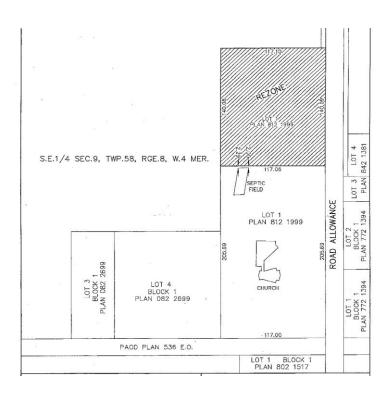

ral to Country Residential One (CR1).

#### **Additional Information**

#### **COUNTY OF ST. PAUL NO. 19**

#### **BY-LAW NO. 2014-10**

A By-law of the County of St. Paul No. 19 in the Province of Alberta to amend the Land Use Bylaw No. 2013-50

WHEREAS, it is deemed expedient to amend the Land Use Bylaw of St. Paul and County of St. Paul as set out in the Municipal Government Act, 2000 as amended.

**NOW, THEREFORE**, under the authority and subject to the provisions of the Municipal Government Act, 2000, as amended, and by virtue of all other powers it enabling, the Council of the County of St. Paul No. 19, hereby assembled, enacts as follows:

Bylaw No. 2013-50 is hereby amended as follows:

FROM: Agricultural to Country Residential One (CR1)

FOR: Lot 1, Plan 8121999 in SE 9-58-8-W4



Read a first time in Council this 19th day of June, A.D. 2014.

| Advertised the      | day of             | , A.D. 2014, and the | e day    | , A.D. |
|---------------------|--------------------|----------------------|----------|--------|
| 2014 in the St. Par | ui Journai.        |                      |          |        |
| Read a second tim   | ne in Council this | day of               | A D 2014 |        |

Read a third time and duly passed in Council this day of , A.D. 2014.

Reeve Chief Administrative Officer

# Appendix 2 for 7.11.: Rezoning Application - Lot 1, Plan 8121999 **COUNTY OF ST. PAUL REZONING APPLICATION** Name of Applicant: Explore Surveys Inc. Email: \_\_\_\_\_\_ Mailing Address: Box 1987, St. Paul, Alta. TOA 3A0 Registered Owner (if not applicant): Le Diocese de S