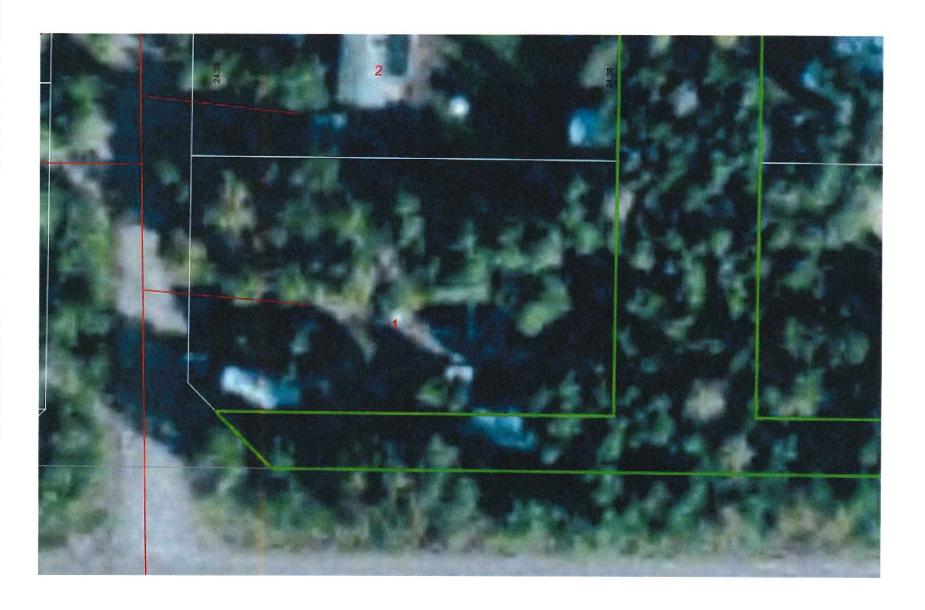

he is requesting to purchase is 2609 sq. ft. The applicant would be responsible to pay market value for the land as well as all survey and subdivision fees.

Dennis Bergheim went out to look at the property. The area that the landowner is requesting to purchase is very low, swampy land. The attached picture shows an orange stake where his property line ends and the reserve land begins.

### Recommendation

Motion to deny the request to purchase part of Lot 06R, Block 3, Plan 1209TR.

### **Additional Information**





Part of: Lot 06 R, Block 3, Plan 1209TR

Date Registered: Sept 15, 1972 1209tr - Windows Photo Viewer Burn - Open -200 29 150.0 150.0 270°00' 90000' 150.0 . 150.0 140.0 50.0 50.0 00' 100' 290.0 301 900 001 GOV'T. 66' ROAD 1 st. AVE. Area = 242m2 2,604.9 sqft

0.0598 acres







5015 ~ 49 Avenue, St. Paul, AB TOA 3A4 www.county.stpaul.ab.ca

### **Issue Summary Report**

### 7.21. RFP FOR AUDITING SERVICES

#20140616002

Meeting: June 19, 2014 Meeting Date: 2014/06/19 10:00

### **Background**

Administration sent out a Request for Proposal for Auditing Services to three CA firms that do municipal auditing - Joly McCarthy Dion, Wilde and Company, and Synergy Chartered Accountants. The only firm that responded to the Request for Proposal was Synergy Chartered Accountants. Joly McCarthy and Dion did indicate that they currently do not have the capacity to do the County's audit, but that they look forward to responding the next time the County is opening Auditing Services for proposals.

### **Alternatives**

- 1. Accept Synergy's bid. We have established a goo