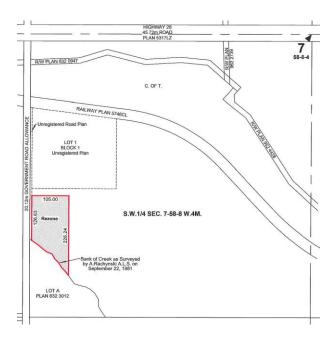

#### **Additional Information**

100 yd 100 m

Current Scale 1: 6182

5015 - 49 Avenue, St. Paul, AB TOA 3A4 www.county.stpaul.ab.ca