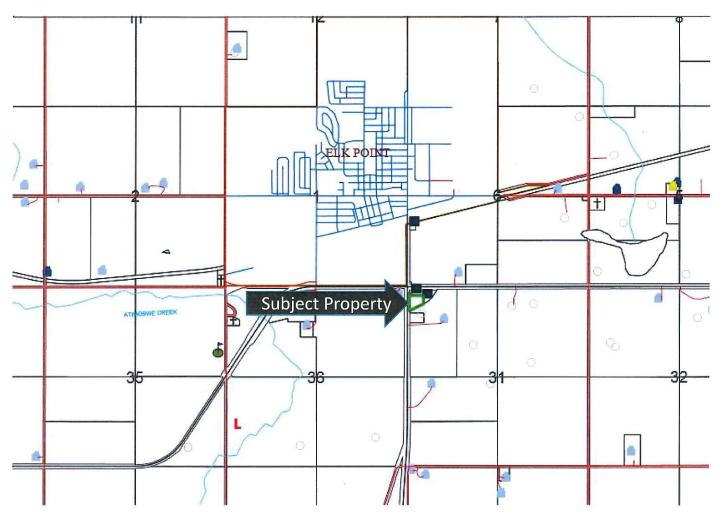

# General Location Map

5015 - 49 Avenue, St. Paul, AB TOA 3A4 www.county.stpaul.ab.ca