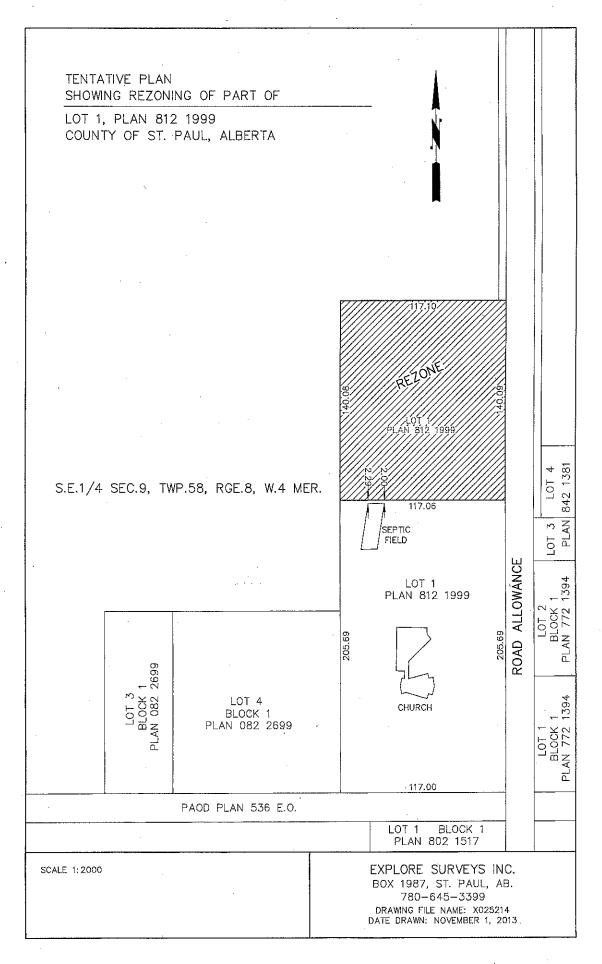

|                                          |                                                                                   |
|                                                                                                                                                                              |                                          |                                                                                   |
|                                                                                                                                                                              |                                          |                                                                                   |







5015 - 49 Avenue, St. Paul, AB TOA 3A4 www.county.stpaul.ab.ca

## **Issue Summary Report**

7.12. BYLAW NO. 2014-12-AMEND LUB REZONE PSW 7-58-8-W4

#20140613010

**Meeting :** June 19, 2014 **Meeting Date :** 2014/06/19 10:00

#### **Background**

Bylaw No. 2014-12 is being presented to Council to amend Land Use Bylaw No. 2013-50 as it relates to rezoning PSW 7-58-8-W4 from Agricultural to Country Residential One (CR1). The owner wants to sell the acreage. The maximum number of subdivisions have been subdivided out of this property, so this subdivision requires rezoning.

After first reading, the Bylaw must be advertised according to Section 606 of the M.G.A. and a public hearing held according to section 230 of the M.G.A. The adjacent landowners will be notified of the proposed rez