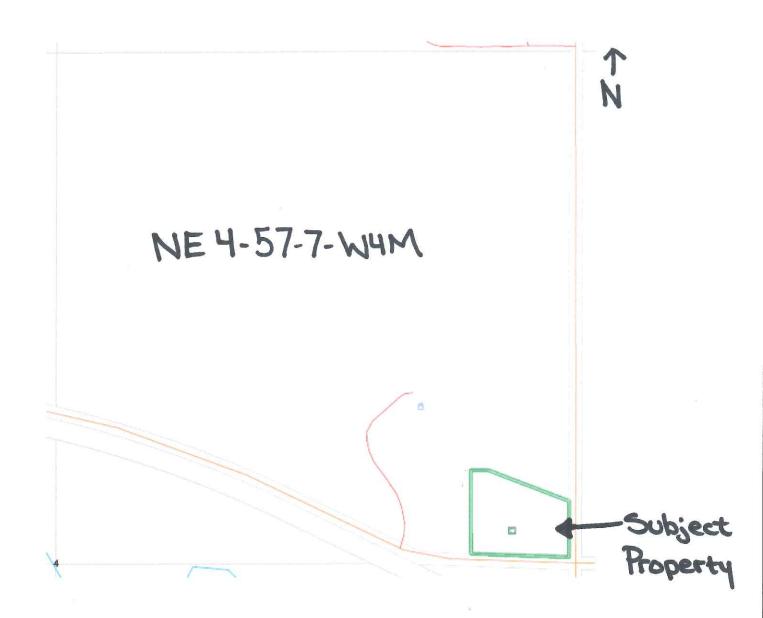

# **Background**

At the April Meeting, Council gave first reading to Bylaw No. 2014-07, which is a bylaw to amend Bylaw No. 2013-50 as it relates to rezoning Lot 1, Block 1, Plan 1321865 in PNE 4-57-7-W4 from Agricultural to Industrial Commercial. The owner is expanding his business and wants to build another shop, but then it will not conform to the Agricultural zoning.

A public consultation was held on April 22, 2014 at the Elk Point Senior's Centre and no one from the Public attended.

Bylaw No. 2014-07 was advertised in the St. Paul Journal and Elk Point Point Review the weeks of June 3 and June 10, 2014 and the adjacent landowners were notified via letter post.

Krystle Fedoretz will attend this Public Hearing.