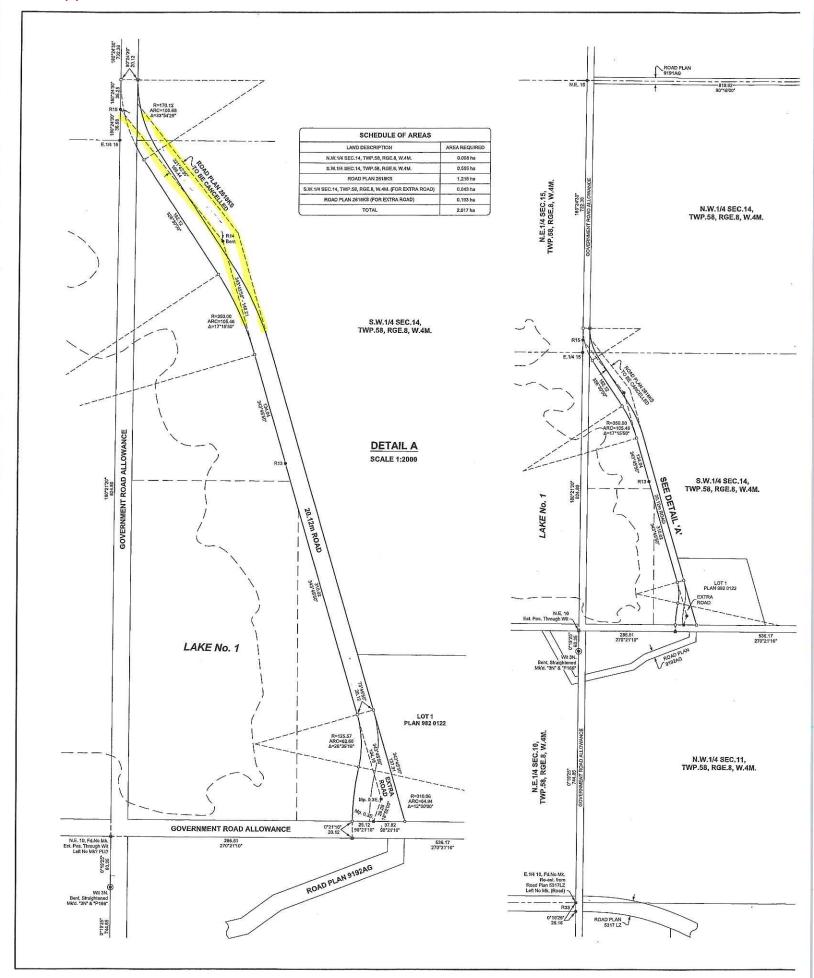

aining 0.065 hectares (0.16 acres) more or less;

Secondly, closure all that portion of Road Plan 2618KS in SW 14-58-8-W4 containing 1.69 hectares (4.17 acres) more or less

### Excepting thereout all mines and minerals

Cancelled portions to be consolidated with respective titles. A new road plan will be registered to replace Road Plan 2618KS.

|                          | CHIEF ADMINISTRATIVE OFFICER |
|--------------------------|------------------------------|
|                          | REEVE                        |
| APPROVED THE DA          | AY OF 201                    |
| Approval valid formonths | MINISTER OF TRANSPORTATION   |

5015 - 49 Ave., St. Paul, AB T0A 3A4 Phone 780-645-3301 Fax 780-645-3104 Email Address: countysp@county.stpaul.ab.ca Website: www.county.stpaul.ab.ca









5015 - 49 Avenue, St. Paul, AB TOA 3A4 www.county.stpaul.ab.ca

## **Issue Summary Report**

#### 7.15. ROAD CANCELLATION - PLAN 3443BM IN SW 19-56-7-W4

#20140613013

Meeting: June 19, 2014 Meeting Date: 2014/06/19 10:00

#### **Background**

Road Plan 3443BM located in SW 19-56-7-W4 is being presented to Council for cancellation as a new road was built but the old road plan was never cancelled. All easements have been signed. After the road plan is cancelled the new one will be re-registered.

Section 24 of the M.G.A. allows Council to close and cancel any part of a road described in a surveyed road plan if it is no longer required for use by the travelling public owing to the existence of an alternate route.

#### Recommendation

Motion to approve the resolution of the County of