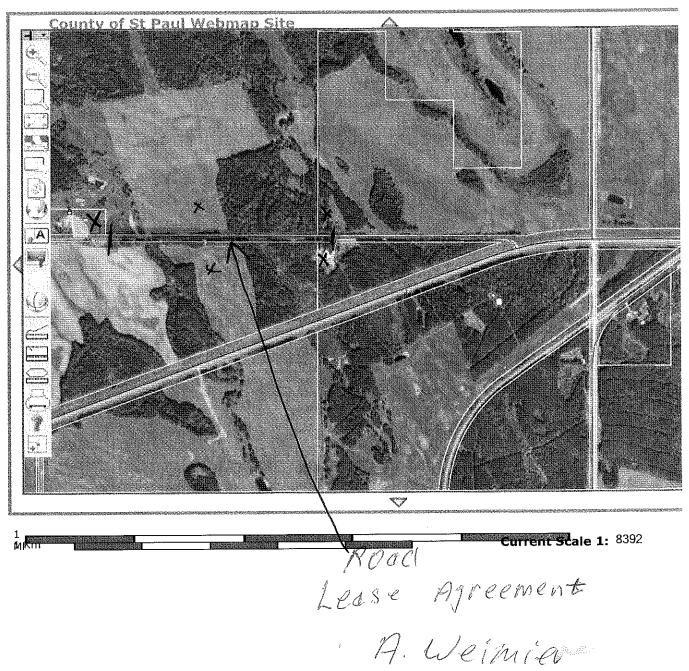

|
| CONSENT:                                                                                                                                                                          |
| Having been informed of the proposed license application, and I Fldon Welnmere Name of landowner  Owner of 5W-15-60-10-WH have no objection to Almer Welnmer Name of applicant(s) |
| applying to license the road allowance abutting my property for the purpose described above.                                                                                      |
| Signed  Dec 5/2012  Dec 5/2012  Date  Dec 5/2012  Date                                                                                                                            |



### Appendix 3 for 7.18.: Bylaw NO. 1622 - Licence Rd Allowance - Weinmeier

### **COUNTY OF ST. PAUL NO. 19**

#### **BY-LAW NO. 1622**

| Lice | A By-law of the County of St. Paul No. 19, in the Province of Alberta, to provide for a cicence Agreement respecting a portion of a road allowance located between the SW 14 and NW 11-59-10-W4. |                                                                                                |  |  |
|------|--------------------------------------------------------------------------------------------------------------------------------------------------------------------------------------------------|------------------------------------------------------------------------------------------------|--|--|
|      | <b>EREAS,</b> by virtue of the power