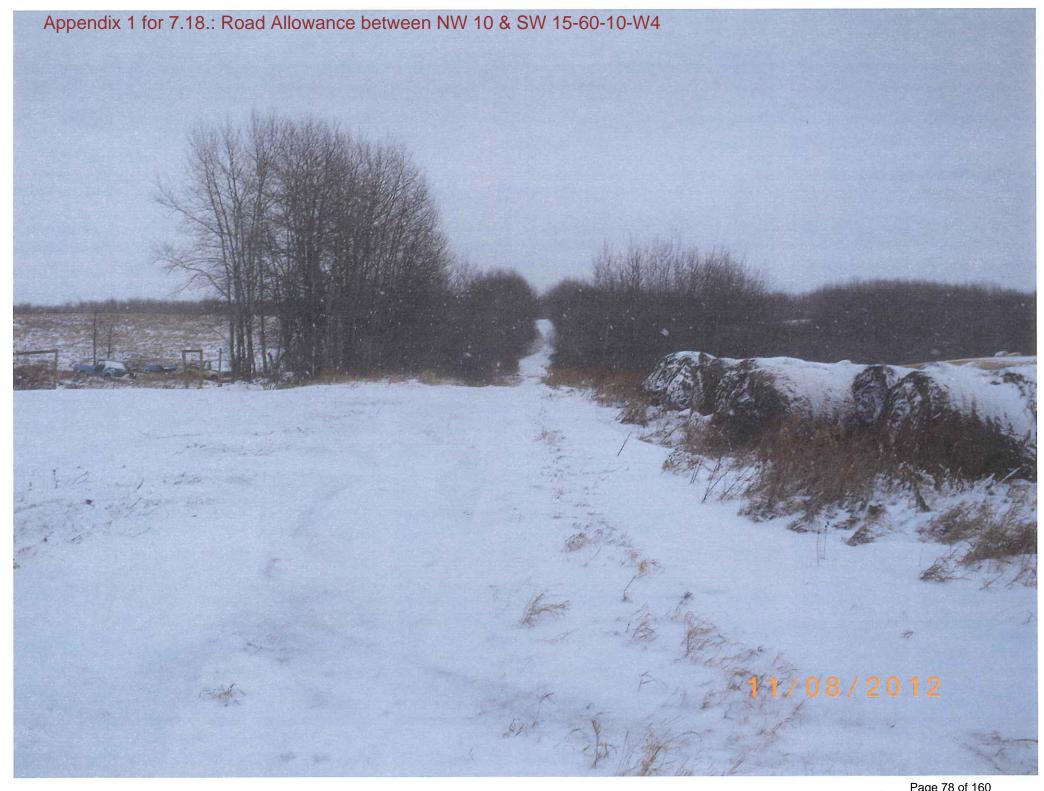

te :** 2012/12/11 10:00

#### **Background**

Almer Weinmeier is applying for a licence agreement for the undeveloped road allowance situated between NW 10 and SW 15-60-10-W4, for the sole purpose of grazing livestock as he owns the properties on both sides of the road allowance. The adjacent landowners have signed the consent form.

The County, under Section 18 of the M.G.A. has the direction, control and management of all roads within the municipality. Under Section 16 of the Highway Traffic Act, a municipality may grant a licence for the use of a road allowance.

After first reading the Bylaw must be advertised.

#### Recommendation

Motion to give first reading to Bylaw No. 1618, Licence Agreement for NW 10 and SW 15-60-10-W4.

#### Additional Information

Originated By: debergheim





#### Appendix 2 for 7.18.: Licence Road Allowance Application

Section 7 - Adjacent Landowner Consent to License an Undeveloped Road Allowance (Each adjacent landowner must complete a copy of this form)

| Full name(s) of applicant(s)                                                                                                     | am (are) applying to obtain a license to |
|----------------------------------------------------------------------------------------------------------------------------------|------------------------------------------|
| occupy the undeveloped road allowance situated_                                                                                  | provide legal location SW 15-60-10-4     |
| for the sole purpose of <u>Grazing</u> Describe in G