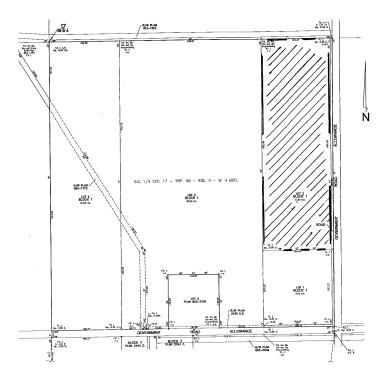

**CARRIED** 

BYLAW NO. 1615 -AMEND ST. PAUL IDP - REZONE LOT 2, BLOCK 1, PLAN 1024942 IN SE 17-58-9-W4 FROM UR TO CR

#### Resolution #CM20121120.1044

Moved By: Councillor Maxine Fodness

Motion to give first reading to Bylaw No. 1615, to Amend Bylaw No. 1563 - Town of St. Paul and County of St. Paul IDP, as it relates to rezoning Lot 2, Block 1, Plan 1024942 in SE 17-58-9-W4 from Urban Reserve to Country Residential.

# **Issue Summary Report**

6.4. 1:00 P.M. - PUBLIC HEARING - BYLAW NO. 1615 - AMEND IDP - REZONE LOT 2, BLK 1, PLN 1024942 IN SE 17-58-9-W4 FROM UR TO #20121205003 CR

**Meeting :** December 11, 2012 **Meeting Date :** 2012/12/11 10:00

#### **Background**

At the November Meeting, Council gave 1st reading to Bylaw No. 1615, which is a bylaw to Amend the St. Paul IDP No. 1563 as it relates to rezoning Lot 2, Block 1, Plan 1024942 in SE 17-58-9-W4 from Urban Reserve to Country Residential.

Bylaw No. 1615 was advertised in the St. Paul Journal the weeks of November 27th and December 4th, the adjacent landowners were notified and the Town of St. Paul was notified.

Krystle Fedoretz will attend this Public Hearing.

#### Recommendation

Motion to adjourn the meeting and proceed to public hearing scheduled for 1:00 p.m. to discuss Bylaw No. 1614, which is a bylaw to Amend the St. Paul IDP No. 1563 as it relates to rezoning Lot 2, Block 1, Plan 1024942 in SE 17-58-9-W4 from Urban Reserve to Country Residential.