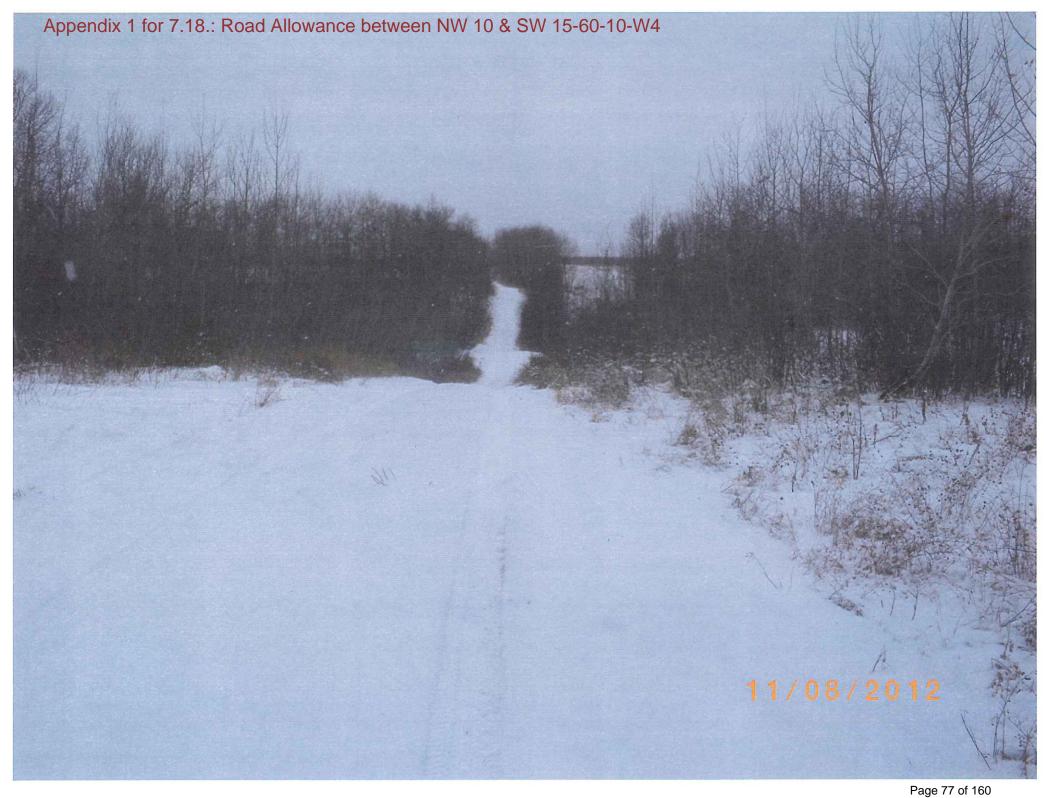

Date :** 2012/12/11 10:00

#### **Background**

Almer Weinmeier is applying for a licence agreement for the undeveloped road allowance situated between NW 10 and SW 15-60-10-W4, for the sole purpose of grazing livestock as he owns the properties on both sides of the road allowance. The adjacent landowners have signed the consent form.

The County, under Section 18 of the M.G.A. has the direction, control and management of all roads within the municipality. Under Section 16 of the Highway Traffic Act, a municipality may grant a licence for the use of a road allowance.

After first reading the Bylaw must be advertised.

#### Recommendation

Motion to give first reading to Bylaw No. 1618, Licence Agreement for NW 10 and SW 15-60-10-W4.

#### Additional Information

Originated By: debergheim





#### Appendix 2 for 7.18.: Licence Road Allowance Application

Section 7 - Adjacent Landowner Consent to License an Undeveloped Road Allowance (Each adjacent landowner must complete a copy of this form)

| Full name(s) of applicant(s)                                                                                                     | am (are) applying to obtain a license to |
|----------------------------------------------------------------------------------------------------------------------------------|------------------------------------------|
| occupy the undeveloped road allowance situated_                                                                                  | provide legal location SW 15-60-10-4     |
| for the sole purpose of <u>Grazing</u> Describe in G