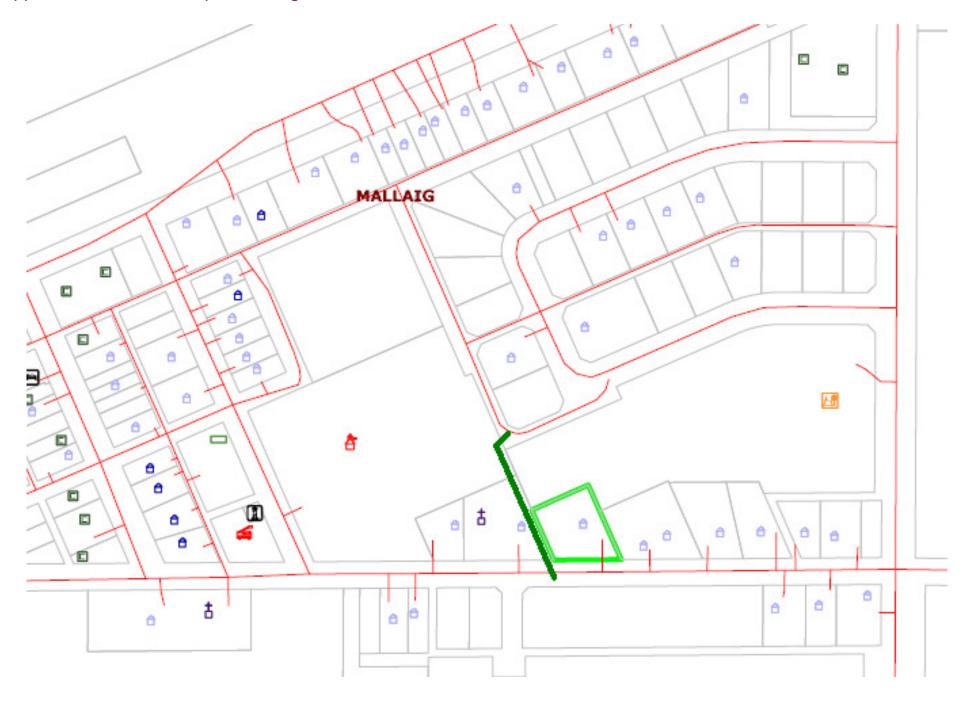

roximately \$2000.

#### Recommendation

As per Council's wishes.

#### **Additional Information**

# To St. Paul County Council #19.

The Malaig Chamber of Commerce and dandowner's in the new sub division in the hamlet of Wallaig reguest a 'walking Path' to join the new subdivision with the Hub of the Hamlet. At Present we have no way to walk to the Community Hall, Curling Rink, Hockey Arona, Catholic Church, Raptist Church Fermession has been granted by by the Catholic Church to pass on their Property. We ask that the Country contact Dandowner's toonned Deris Gagne is a poice of land could be acquired to build a sidewalk and a bridge over the swail.

Malleria chamber of Commerce.

Raymond & Maria ampatte, Long why Marting Stephanie St. Arnoutt

Mathley & Sabring Anyothe

2-3 meters









5015 - 49 Avenue, St. Paul, AB TOA 3A4 www.county.stpaul.ab.ca

## **Issue Summary Report**

# 7.18. BYLAW NO. 1618 - LICENCE ROAD ALLOWANCE NW 10 & SW 15-60-10-W4

#20121204006

**Meeting :** December 11, 2012 **Meeting Date :** 2012/12/11 10:00

#### **Background**

Almer Weinmeier is applying for a licence agreement for the undeveloped road allowance situated between NW 10 and SW 15-60-10-W4, for the sole purpose of grazing livestock as he owns the properties on both sides of the road allowance. The adjacent landowners have signed the consent form.

The County, under Section 18 of the M.G.A. has the direction, control and management of all roads within the municipality. Under Section 16 of the Highway Traffic Act, a municipality may grant a licence for the use of a road allowance.