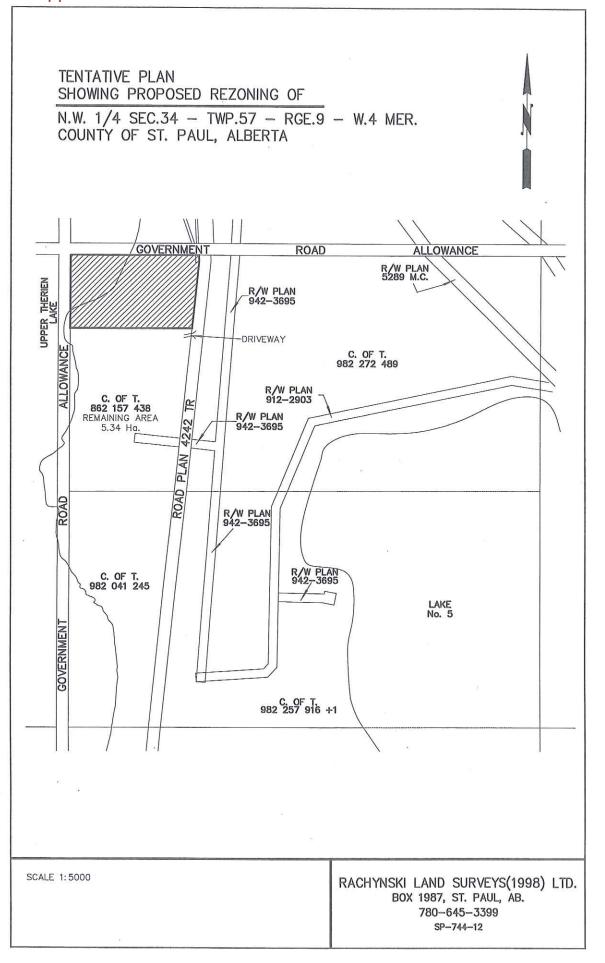

## THE COUNTY OF ST. PAUL NO. 19 LAND USE BYLAW

# TO THE COUNCIL OF THE COUNTY OF ST. PAUL APPLICATION FOR AMENDMENT TO THE LAND USE BYLAW NO. 1486

| I/We make application to amend the Land Use Bylaw.                                                                                                      |
|---------------------------------------------------------------------------------------------------------------------------------------------------------|
| Applicant: Name RACHYPSKI RAVO SUPURISHO, Telephone No. 180-645-33.  Address Box 1967 ST. FAUL AB TOB 340                                               |
| Registered Owner of Land:  Name Name No. Surpant Plenson Telephone No. 645-3713  Address Fort 1870, St. Pour As Top 3 no  (If different from Applicant) |
| Description of Land: Parcel/Lot Block Registered Plan                                                                                                   |
| Amendment applied for:  From the following designated permitted Land Use(s).  AGRICULTURAL                                                              |
| To Country Residential (2)  To Country Residential (2)                                                                                                  |
| Reasons in support of this Application:  Output Res Alist To Seu The Proposer Lors                                                                      |
| I/We enclose \$350.00 being the Application Fee.  Date 100.9, 2012  H. Milled                                                                           |
| Signature of Applicant or Registered Owner                                                                                                              |