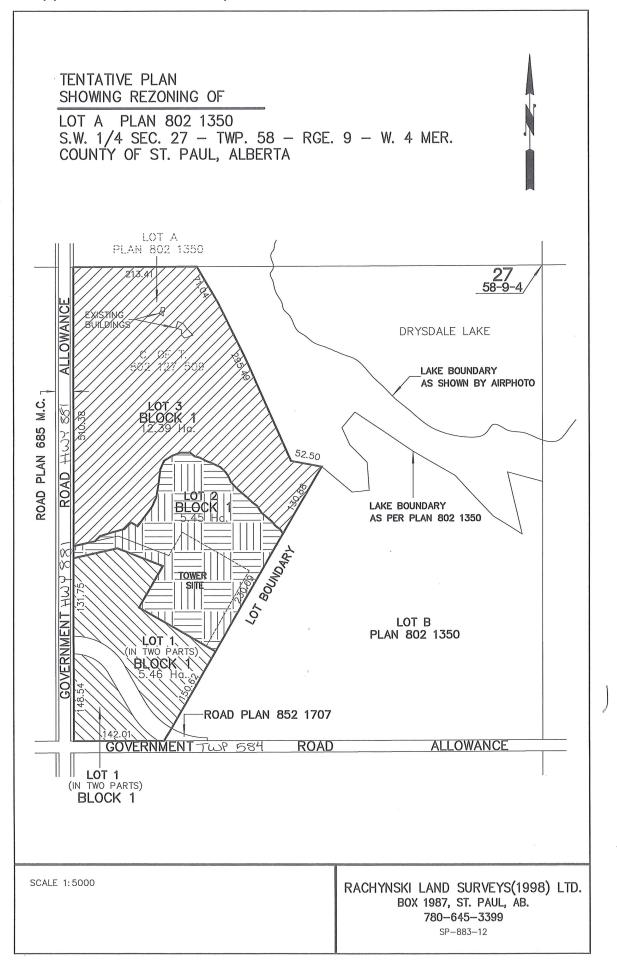

BYLAW NO. 1612 -AMEND LUB -REZONE LOT A, PLAN 8021350 IN SW 27-58-9-W4 FROM AG TO CR2

#### Resolution #CM20121120.1041

Moved By: Councillor Glen Ockerman

Motion to give first reading to Bylaw No. 1612, to amend Land Use Bylaw No. 1486 as it relates to rezoning Lot A, Plan 8021350 in PSW 27-58-9-W4 from Agricultural to Country Residential (2).

#### **Background**

At the November Meeting, Council gave 1st reading to Bylaw No. 1612, which is a bylaw to Amend the Land Use Bylaw No. 1486 as it relates to rezoning Lot A, Plan 8021350 in SW 27-58-9-W4 from Agricultural to Country Residential (2).

Bylaw No. 1612 was advertised in the St. Paul Journal the weeks of November 27th and December 4th and the adjacent landowners were notified.

Krystle Fedoretz will attend this Public Hearing.

#### Recommendation

Motion to adjourn the meeting and proceed to public hearing scheduled for 10:30 a.m. to discuss Bylaw No. 1612, which is Amend Land Use Bylaw No. 1486 as it relates to to rezoning Lot A, Plan 8021350 in SW 27-58-9-W4 from Agricultural to Country Residential (2).

# TO THE COUNCIL OF THE COUNTY OF ST. PAUL APPLICATION FOR AMENDMENT TO THE LAND USE BYLAW NO. 1486

| I/We make application to amend the Land Use Bylaw.                                                                                                      |
|---------------------------------------------------------------------------------------------------------------------------------------------------------|
| Applicant: Name RACHYPSKI RAVO SUPURISHO, Telephone No. 180-645-33.  Address Box 1967 ST. FAUL AB TOB 340                                               |
| Registered Owner of Land:  Name Name No. Surpant Plenson Telephone No. 645-3713  Address Fort 1870, St. Pour As Top 3 no  (If different from Applicant) |
| Description of Land: Parcel/Lot Block Registered Plan                                                                                                   |
| Amendment applied for:  From the following designated permitted Land Use(s).  AGRICULTURAL                                                              |
| To Country Residential (2)  To Country Residential (2)                                                                                                  |
| Reasons in support of this Application:  Output Res Alist To Seu The Proposer Lors                                                                      |
| I/We enclose \$350.00 being the Application Fee.  Date 100.9, 2012  H. Milled                                                                           |
| Signature of Applicant or Registered Owner                                                                                                              |