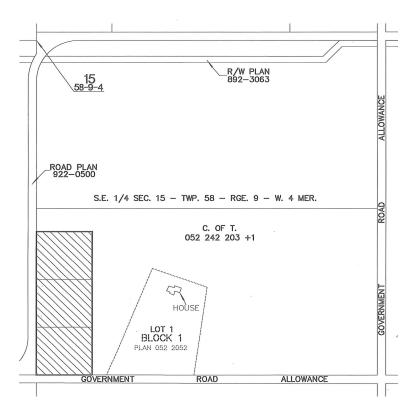

CARRIED

BYLAW NO. 1613 -AMEND ST. PAUL IDP - REZONE S 1/2 SE 15-58-9-W4 FROM URBAN RESERVE TO CR

### Resolution #CM20121120.1042

Moved By: Councillor Dwight Dach

Motion to give first reading to Bylaw No. 1613, to amend Bylaw No. 1563 - Town of St. Paul and County of St. Paul IDP as it relates to rezoning the S 1/2 SE 15-58-9-W4 from Urban Reserve to Country Residential.

**CARRIED** 

BYLAW NO. 1614 -AMEND LUB -REZONE S 1/2 SE 15-58-9-W4 FROM URBAN EXPANSION TO CR2

## Resolution #CM20121120.1043

Moved By: Councillor Glen Ockerman

Motion to give first reading to Bylaw No. 1614, to amend Land Use Bylaw No. 1486 as it relates to rezoning S 1/2 SE 15-58-9-W4 from Urban Expansion to Country Residential (2).

**CARRIED** 

BYLAW NO. 1615 -AMEND ST. PAUL IDP - REZONE LOT 2, BLOCK 1, PLAN 1024942 IN SE 17-58-9-W4 FROM UR TO CR

#### **Background**

At the November Meeting, Council gave 1st reading to Bylaw No. 1613, which is a bylaw to Amend the St. Paul IDP as it relates to rezoning the S 1/2 SE 15-58-9-W4 from Urban Reserve to Country Residential.

Bylaw No. 1613 was advertised in the St. Paul Journal the weeks of November 27th and December 4th, the adjacent landowners were notified and the Town of St. Paul was notified.

Krystle Fedoretz will attend this Public Hearing.

#### **Background**

At the November Meeting, Council gave 1st reading to Bylaw No. 1614, which is a bylaw to Amend the Land Use Bylaw 1486 as it relates to rezoning the S 1/2 SE 15-58-9-W4 from Urban Expansion to Country Residential (2).

Bylaw No. 1614 was advertised in the St. Paul Journal the weeks of November 27th and December 4th and the adjacent landowners were notified.

Krystle Fedoretz will attend this Public Hearing.