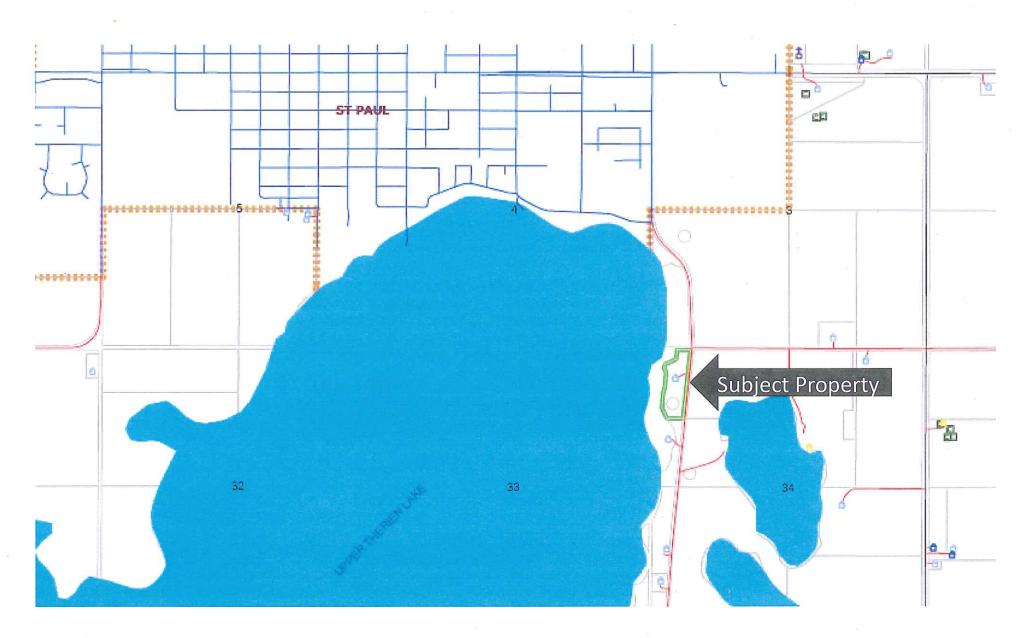

## THE COUNTY OF ST. PAUL NO. 19 LAND USE BYLAW

# TO THE COUNCIL OF THE COUNTY OF ST. PAUL APPLICATION FOR AMENDMENT TO THE LAND USE BYLAW NO. 1486

| I/We make application to amend the Land Use Bylaw.                                                                                                      |
|---------------------------------------------------------------------------------------------------------------------------------------------------------|
| Applicant: Name RACHYPSKI RAVO SUPURISHO, Telephone No. 180-645-33.  Address Box 1967 ST. FAUL AB TOB 340                                               |
| Registered Owner of Land:  Name Name No. Surpant Plenson Telephone No. 645-3713  Address Fort 1870, St. Pour As Top 3 no  (If different from Applicant) |
| Description of Land: Parcel/Lot Block Registered Plan                                                                                                   |
| Amendment applied for:  From the following designated permitted Land Use(s).  AGRICULTURAL                                                              |
| To Country Residential (2)  To Country Residential (2)                                                                                                  |
| Reasons in support of this Application:  Output Res Alist To Seu The Proposer Lors                                                                      |
| I/We enclose \$350.00 being the Application Fee.  Date 100.9, 2012  H. Milled                                                                           |
| Signature of Applicant or Registered Owner                                                                                                              |