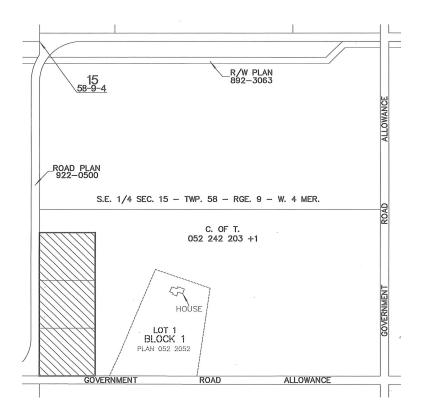

CARRIED

BYLAW NO. 1613 -AMEND ST. PAUL IDP - REZONE S 1/2 SE 15-58-9-W4 FROM URBAN RESERVE TO CR

### Resolution #CM20121120.1042

Moved By: Councillor Dwight Dach

Motion to give first reading to Bylaw No. 1613, to amend Bylaw No. 1563 - Town of St. Paul and County of St. Paul IDP as it relates to rezoning the S 1/2 SE 15-58-9-W4 from Urban Reserve to Country Residential.

**CARRIED** 

BYLAW NO. 1614 -AMEND LUB -REZONE S 1/2 SE 15-58-9-W4 FROM URBAN EXPANSION TO CR2

## Resolution #CM20121120.1043

Moved By: Councillor Glen Ockerman

Motion to give first reading to Bylaw No. 1614, to amend Land Use Bylaw No. 1486 as it relates to rezoning S 1/2 SE 15-58-9-W4 from Urban Expansion to Country Residential (2).

**CARRIED** 

BYLAW NO. 1615 -AMEND ST. PAUL IDP - REZONE LOT 2, BLOCK 1, PLAN 1024942 IN SE 17-58-9-W4 FROM UR TO CR

#### **Background**

At the November Meeting, Council gave 1st reading to Bylaw No. 1613, which is a bylaw to Amend the St. Paul IDP as it relates to rezoning the S 1/2 SE 15-58-9-W4 from Urban Reserve to Country Residential.

Bylaw No. 1613 was advertised in the St. Paul Journal the weeks of November 27th and December 4th, the adjacent landowners were notified and the Town of St. Paul was notified.

Krystle Fedoretz will attend this Public Hearing.

#### **Background**

At the November Meeting, Council gave 1st reading to Bylaw No. 1614, which is a bylaw to Amend the Land Use Bylaw 1486 as it relates to rezoning the S 1/2 SE 15-58-9-W4 from Urban Expansion to Country Residential (2).

Bylaw No. 1614 was advertised in the St. Paul Journal the weeks of November 27th and December 4th and the adjacent landowners were notified.

Krystle Fedoretz will attend this Public Hearing.